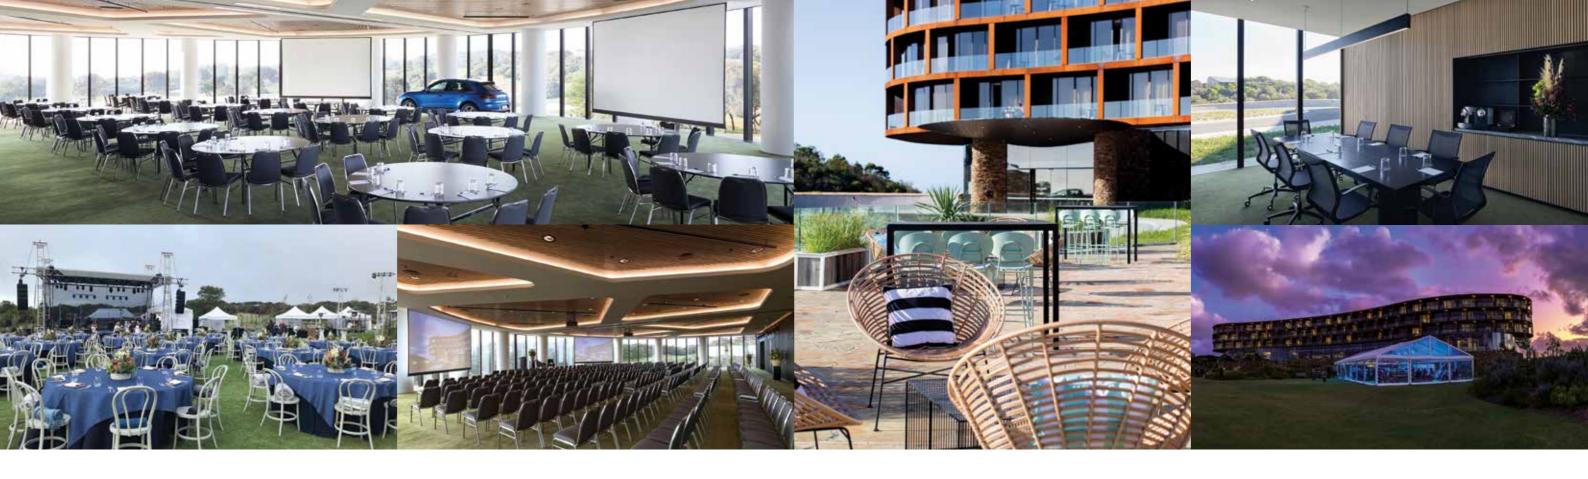

#### **CONFERENCE FACILITIES**

- 10 conference rooms with natural light
- 2 pre-function areas
- Green room
- Breakout areas
- Complimentary Wi-Fi
- AV equipment