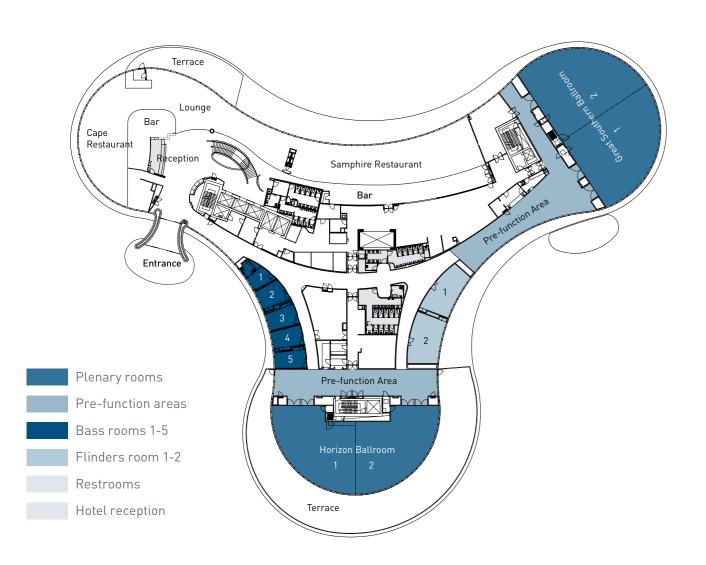

#### **CONFERENCE FACILITIES**

- 10 conference rooms with natural light
- 2 pre-function areas
- Green room
- Breakout areas
- Complimentary Wi-Fi
- AV equipment

### CAPACITIES

| ROOM                      | AREA (m2) | COCKTAIL<br>STYLE | BANQUET<br>STYLE | CABARET<br>STYLE | THEATRE<br>STYLE | C'ROOM<br>STYLE | B'ROOM<br>STYLE | U SHAPE<br>STYLE | DINNER<br>DANCE | EXHIBITION<br>BOOTHS<br>(3m x 3m) |
|---------------------------|-----------|-------------------|------------------|------------------|------------------|-----------------|-----------------|------------------|-----------------|-----------------------------------|
| Great Southern Ballroom   | 483       | 450               | 300              | 240              | 450              | 200             | 220             | -                | 240             | 26                                |
| GSB Pre Function Area     | 233       | -                 | -                | -                | -                | -               | -               | -                | -               | 5                                 |
| Great Southern Ballroom 1 | 241       | 225               | 150              | 120              | 225              | 100             | 85              | 50               | 110             | 13                                |
| Great Southern Ballroom 2 | 241       | 225               | 150              | 120              | 225              | 100             | 85              | 50               | 110             | 13                                |
| Horizon Ballroom          | 382       | 370               | 200              | 160              | 340              | 120             | 190             | -                | 160             | 16                                |
| HB Pre Function Area      | 159       | -                 | -                | -                | -                | -               | -               | -                | -               | 4                                 |
| Horizon Ballroom 1        | 191       | 185               | 90               | 72               | 170              | 60              | 95              | 35               | 60              | 8                                 |
| Horizon Ballroom 2        | 189       | 185               | 90               | 72               | 170              | 60              | 95              | 35               | 60              | 8                                 |
| Flinders 1                | 48        | -                 | 30               | 24               | 40               | 20              | 20              | 20               | -               | -                                 |
| Flinders 2                | 54        | -                 | 30               | 24               | 40               | 20              | 20              | 24               | -               | -                                 |
| Bass 2 -5                 | 20        | -                 | -                | -                | -                | -               | 10              | -                | -               | -                                 |