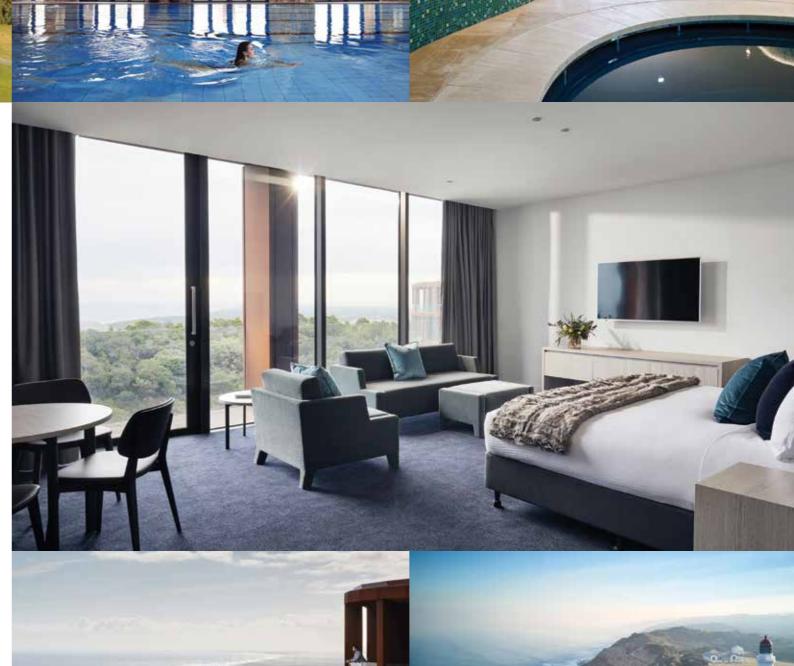

#### ACCOMMODATION

- 204 accommodation rooms in total
- 120 rooms and suites with ocean views located in the main building
- 16 two and three bedroom villas
- 48 ocean view rooms
- Complimentary Wi-Fi
- Widescreen TV
- In-room media hub
- Mini bar
- 24-hour room service