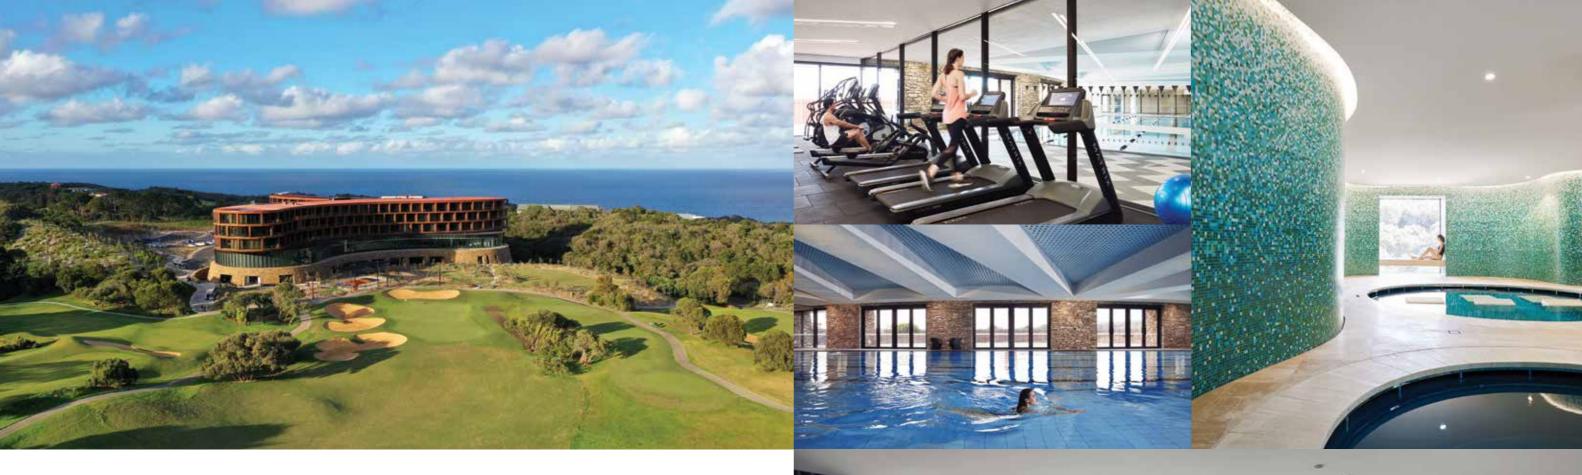

#### ACCOMMODATION

- 204 accommodation rooms in total
- 120 rooms and suites with ocean views located in the main building
- 16 two and three bedroom villas
- 48 ocean view rooms
- Complimentary Wi-Fi
- Widescreen TV
- In-room media hub
- Mini bar
- 24-hour room service

#### RECREATION FACILITIES

- Championship 18-hole golf course
- Practice facilities
- Floodlit tennis courts
- Gymnasium and group fitness room
- Day spa
- Driving range
- Indoor swimming pool, spa and sauna
- Games room