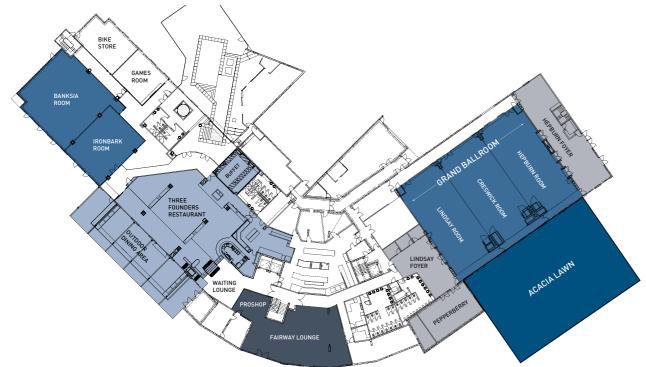

## GROUND FLOOR

RACV Goldfields Resort offers a large range of function rooms to suit any sized meeting or event. Our dedicated team delivers the perfect combination of flexibility, imagination, atmosphere and experience for your memorable event. We will coordinate the success of your event from start to finish including initial meeting, discussing room requirements, breakout facilities, catering and accommodation bookings. A variety of flexible formats, layouts and seating options allow us to tailor rooms to your exact requirements. From conferences, meetings, weddings, family celebrations, product launches, award nights and galas, every event is organised with the utmost care and attention.

## CAPACITIES

| ROOM               | HEIGHT (m) | AREA (m2) | COCKTAIL<br>STYLE | BANQUET<br>STYLE | CABARET<br>STYLE | THEATRE<br>STYLE | C'ROOM<br>STYLE | B'ROOM<br>STYLE | U SHAPE<br>STYLE | DINNER<br>DANCE |
|--------------------|------------|-----------|-------------------|------------------|------------------|------------------|-----------------|-----------------|------------------|-----------------|
| Grand Ballroom     | 2.7-3.5    | 537.9     | 600               | 400              | 320              | 600              | 360             | -               | -                | 340             |
| Hepburn            | 2.7-3.5    | 179.3     | 180               | 100              | 64               | 170              | 120             | -               | 60               | -               |
| Creswick           | 2.7-3.5    | 179.3     | 180               | 100              | 64               | 170              | 120             | -               | 60               | -               |
| Lindsay            | 2.7-3.5    | 179.3     | 180               | 100              | 64               | 170              | 120             | -               | 60               | -               |
| Hepburn Foyer      | 3.5        | 132.0     | 180               | -                | -                | -                | -               | -               | -                | -               |
| Lindsay Foyer      | 3.5        | 67.1      | 100               | -                | -                | -                | -               | -               | -                | -               |
| Macedon Boardroom  | 3.1        | 36.0      | -                 | -                | -                | -                | -               | 14              | -                | -               |
| Pepperberry        | 3.0        | 71.7      | 70                | 50               | 40               | 64               | 45              | 20              | 24               | -               |
| Candlebark Library | 2.7        | 58.4      | 35                | 24               | 24               | 40               | 24              | 18              | 20               | -               |
| Silver Gum         | 2.7        | 88.2      | -                 | 24               | 24               | 60               | 24              | 18              | 21               | -               |
| Ironbark           | 3.0        | 103.5     | 100               | 60               | 48               | 84               | 60              | 40              | 35               | -               |
| Banksia            | 3.0        | 184.0     | 150               | 130              | 80               | 140              | 84              | 42              | 40               | -               |