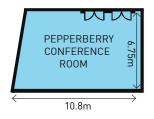

## PEPPERBERRY ROOM GROUND FLOOR

Floor to ceiling windows Large doors to terrace, gardens and large grassed area Wireless broadband internet Heating and air conditioning Max 64 pax theatre style.

## CAPACITIES

| ROOM               | HEIGHT (m) | AREA (m2) | COCKTAIL<br>STYLE | BANQUET<br>STYLE | CABARET<br>STYLE | THEATRE<br>STYLE | C'ROOM<br>STYLE | B'ROOM<br>STYLE | U SHAPE<br>STYLE | DINNER<br>DANCE |
|--------------------|------------|-----------|-------------------|------------------|------------------|------------------|-----------------|-----------------|------------------|-----------------|
| Grand Ballroom     | 2.7-3.5    | 537.9     | 600               | 400              | 320              | 600              | 360             | -               | -                | 340             |
| Hepburn            | 2.7-3.5    | 179.3     | 180               | 100              | 64               | 170              | 120             | -               | 60               | -               |
| Creswick           | 2.7-3.5    | 179.3     | 180               | 100              | 64               | 170              | 120             | -               | 60               | -               |
| Lindsay            | 2.7-3.5    | 179.3     | 180               | 100              | 64               | 170              | 120             | -               | 60               | -               |
| Hepburn Foyer      | 3.5        | 132.0     | 180               | -                | -                | -                | -               | -               | -                | -               |
| Lindsay Foyer      | 3.5        | 67.1      | 100               | -                | -                | -                | -               | -               | -                | -               |
| Macedon Boardroom  | 3.1        | 36.0      | -                 | -                | -                | -                | -               | 14              | -                | -               |
| Pepperberry        | 3.0        | 71.7      | 70                | 50               | 40               | 64               | 45              | 20              | 24               | -               |
| Candlebark Library | 2.7        | 58.4      | 35                | 24               | 24               | 40               | 24              | 18              | 20               | -               |
| Silver Gum         | 2.7        | 88.2      | -                 | 24               | 24               | 60               | 24              | 18              | 21               | -               |
| Ironbark           | 3.0        | 103.5     | 100               | 60               | 48               | 84               | 60              | 40              | 35               | -               |
| Banksia            | 3.0        | 184.0     | 150               | 130              | 80               | 140              | 84              | 42              | 40               | -               |