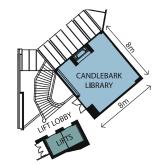

## CANDLEBARK LIBRARY LEVEL 2

Natural light Fireplace Wireless broadband internet Heating and air conditioning Max 40 pax theatre style

Floor to ceiling windows with forest and golf course views Access to balcony Heating and air conditioning Wireless broadband internet Tele/video conferencing system Max 12 pax boardroom style.

## CAPACITIES

| ROOM               | HEIGHT (m) | AREA (m2) | COCKTAIL<br>STYLE | BANQUET<br>STYLE | CABARET<br>STYLE | THEATRE<br>STYLE | C'ROOM<br>STYLE | B'ROOM<br>STYLE | U SHAPE<br>STYLE | DINNER<br>DANCE |
|--------------------|------------|-----------|-------------------|------------------|------------------|------------------|-----------------|-----------------|------------------|-----------------|
| Grand Ballroom     | 2.7-3.5    | 537.9     | 600               | 400              | 320              | 600              | 360             | -               | -                | 340             |
| Hepburn            | 2.7-3.5    | 179.3     | 180               | 100              | 64               | 170              | 120             | -               | 60               | -               |
| Creswick           | 2.7-3.5    | 179.3     | 180               | 100              | 64               | 170              | 120             | -               | 60               | -               |
| Lindsay            | 2.7-3.5    | 179.3     | 180               | 100              | 64               | 170              | 120             | -               | 60               | -               |
| Hepburn Foyer      | 3.5        | 132.0     | 180               | -                | -                | -                | -               | -               | -                | -               |
| Lindsay Foyer      | 3.5        | 67.1      | 100               | -                | -                | -                | -               | -               | -                | -               |
| Macedon Boardroom  | 3.1        | 36.0      | -                 | -                | -                | -                | -               | 14              | -                | -               |
| Pepperberry        | 3.0        | 71.7      | 70                | 50               | 40               | 64               | 45              | 20              | 24               | -               |
| Candlebark Library | 2.7        | 58.4      | 35                | 24               | 24               | 40               | 24              | 18              | 20               | -               |
| Silver Gum         | 2.7        | 88.2      | -                 | 24               | 24               | 60               | 24              | 18              | 21               | -               |
| Ironbark           | 3.0        | 103.5     | 100               | 60               | 48               | 84               | 60              | 40              | 35               | -               |
| Banksia            | 3.0        | 184.0     | 150               | 130              | 80               | 140              | 84              | 42              | 40               | -               |