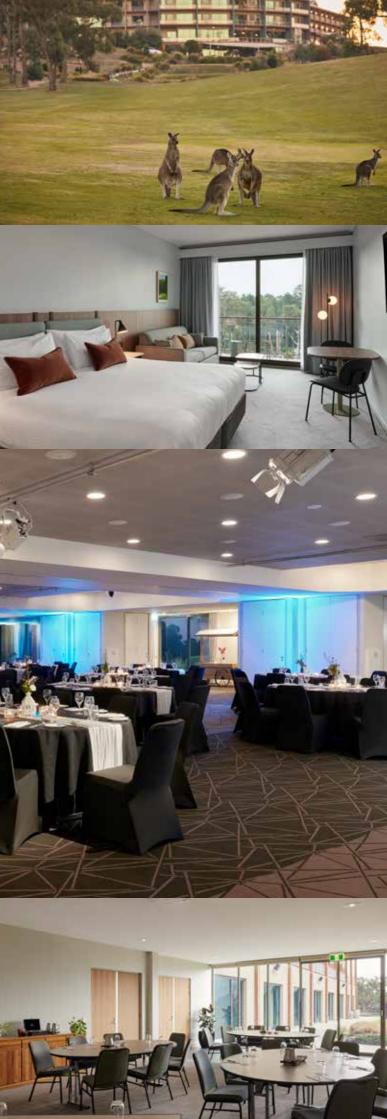

## ACCOMMODATION

- 137 accommodation rooms with forest or golf views
- One and two bedroom suites available
- Complimentary Wi-Fi
- 24-hour room service
- Widescreen TV
- 24-hour reception

## RECREATION FACILITIES

- 18-hole golf course
- Driving range and putting green
- Heated swimming pool and spa
- Gym
- Tennis courts
- BBQ area
- 6.3km mountain bike trails

## GROUND FLOOR

RACV Goldfields Resort offers a large range of function rooms to suit any sized meeting or event. Our dedicated team delivers the perfect combination of flexibility, imagination, atmosphere and experience for your memorable event. We will coordinate the success of your event from start to finish including initial meeting, discussing room requirements, breakout facilities, catering and accommodation bookings. A variety of flexible formats, layouts and seating options allow us to tailor rooms to your exact requirements. From conferences, meetings, weddings, family celebrations, product launches, award nights and galas, every event is organised with the utmost care and attention.