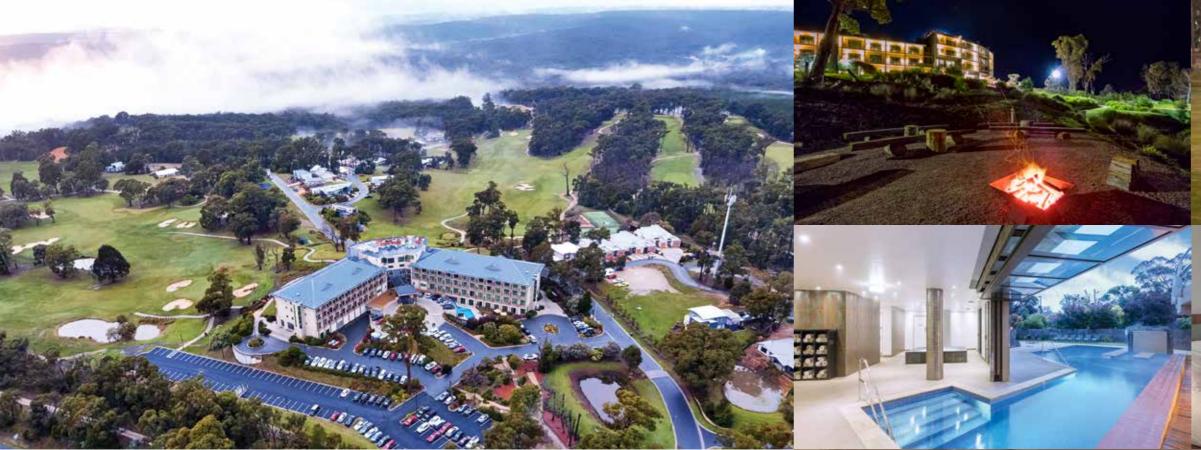

## RACV GOLDFIELDS RESORT

RACV Goldfields Resort is one of the largest residential hotels in regional Victoria. Located on 150 acres of state forest in the heart of the goldfields, Macedon Ranges and Spa Country, it offers the perfect balance of recreation, business and entertainment, just 80 minutes from the Melbourne CBD.

## RECREATION FACILITIES

- 18-hole golf course
- Driving range and putting green
- Heated swimming pool and spa
- Gym
- Tennis courts
- BBQ area
- 6.3km mountain bike trails