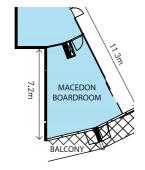

## CANDLEBARK LIBRARY LEVEL 2

Natural light Fireplace Wireless broadband internet Heating and air conditioning Max 40 pax theatre style

Floor to ceiling windows with forest and golf course views Access to balcony Heating and air conditioning Wireless broadband internet Tele/video conferencing system Max 12 pax boardroom style.

## CAPACITIES

| ROOM               | HEIGHT (m) | AREA (m2) | COCKTAIL<br>STYLE | BANQUET<br>STYLE | CABARET<br>STYLE | THEATRE<br>STYLE | C'ROOM<br>STYLE | B'ROOM<br>STYLE | U SHAPE<br>STYLE | DINNER<br>DANCE |
|--------------------|------------|-----------|-------------------|------------------|------------------|------------------|-----------------|-----------------|------------------|-----------------|
| Grand Ballroom     | 2.7-3.5    | 537.9     | 600               | 400              | 320              | 600              | 360             | -               | -                | 340             |
| Hepburn            | 2.7-3.5    | 179.3     | 180               | 100              | 64               | 170              | 120             | -               | 60               | -               |
| Creswick           | 2.7-3.5    | 179.3     | 180               | 100              | 64               | 170              | 120             | -               | 60               | -               |
| Lindsay            | 2.7-3.5    | 179.3     | 180               | 100              | 64               | 170              | 120             | -               | 60               | -               |
| Hepburn Foyer      | 3.5        | 132.0     | 180               | -                | -                | -                | -               | -               | -                | -               |
| Lindsay Foyer      | 3.5        | 67.1      | 100               | -                | -                | -                | -               | -               | -                | -               |
| Macedon Boardroom  | 3.1        | 36.0      | -                 | -                | -                | -                | -               | 14              | -                | -               |
| Pepperberry        | 3.0        | 71.7      | 70                | 50               | 40               | 64               | 45              | 20              | 24               | -               |
| Candlebark Library | 2.7        | 58.4      | 35                | 24               | 24               | 40               | 24              | 18              | 20               | -               |
| Silver Gum         | 2.7        | 88.2      | -                 | 24               | 24               | 60               | 24              | 18              | 21               | -               |
| Ironbark           | 3.0        | 103.5     | 100               | 60               | 48               | 84               | 60              | 40              | 35               | -               |
| Banksia            | 3.0        | 184.0     | 150               | 130              | 80               | 140              | 84              | 42              | 40               | -               |