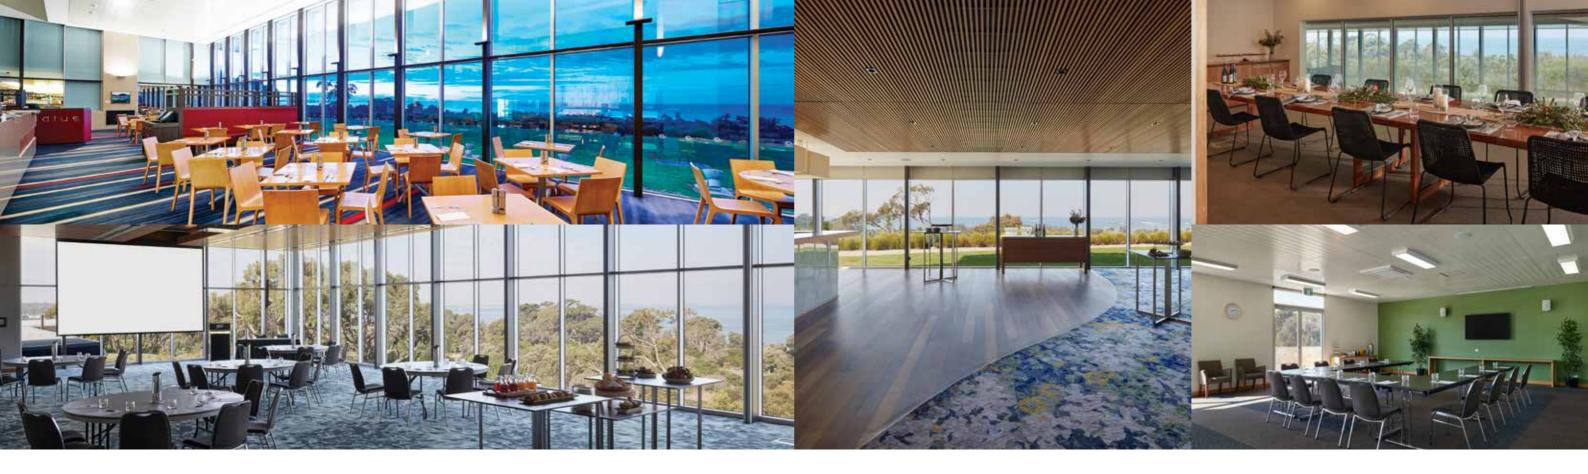

### **CONFERENCE FACILITIES**

- 200 seated banquet room with multiple configurations available
- 2 ocean-view boardrooms. Can be combined to accommodate 20 quests
- Break-out rooms
- Complimentary Wi-Fi
- High-quality AV equipment

### DINING

- Restaurant
- Lounge bar
- Outdoor BBQ

### LEVEL 1

Main plenary room is a flexible event space that can be divided into multiple spaces forming the below room configurations