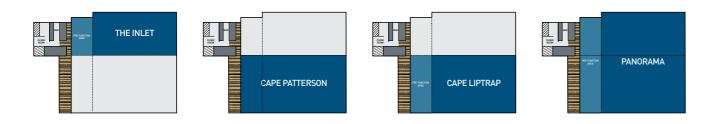

### LEVEL 1

Main plenary room is a flexible event space that can be divided into multiple spaces forming the below room configurations

## CAPACITIES

| ROOM            | HEIGHT (m) | AREA (m2) | COCKTAIL<br>STYLE | BANQUET<br>STYLE | CABARET<br>STYLE | THEATRE<br>STYLE | C'ROOM<br>STYLE | B'ROOM<br>STYLE | U SHAPE<br>STYLE | DINNER<br>DANCE |
|-----------------|------------|-----------|-------------------|------------------|------------------|------------------|-----------------|-----------------|------------------|-----------------|
| The Inlet       | 3.5        | 116       | 100               | 60               | 42               | 120              | 60              | 40              | 35               | -               |
| Cape Liptrap    | 3.5        | 152       | 160               | 90               | 63               | 160              | 80              | 50              | 40               | -               |
| Cape Paterson   | 3.5        | 200       | 180               | 120              | 84               | 200              | 100             | 60              | 50               | -               |
| Panorama        | 3.5        | 352       | 280               | 200              | 140              | 250              | 150             | 80              | 60               | 180             |
| Warrain 1       | 2.9        | 30        | -                 | -                | -                | -                | -               | 10              | -                | -               |
| Warrain 2       | 2.9        | 30        | -                 | -                | -                | -                | -               | 10              | -                | -               |
| Recreation Room | 2.9        | 122       | 50                | 30               | -                | 40               | 30              | 20              | 20               | -               |
| The Boardroom   | 2.9        | 60        | -                 | 20               | -                | -                | -               | 20              | -                | -               |