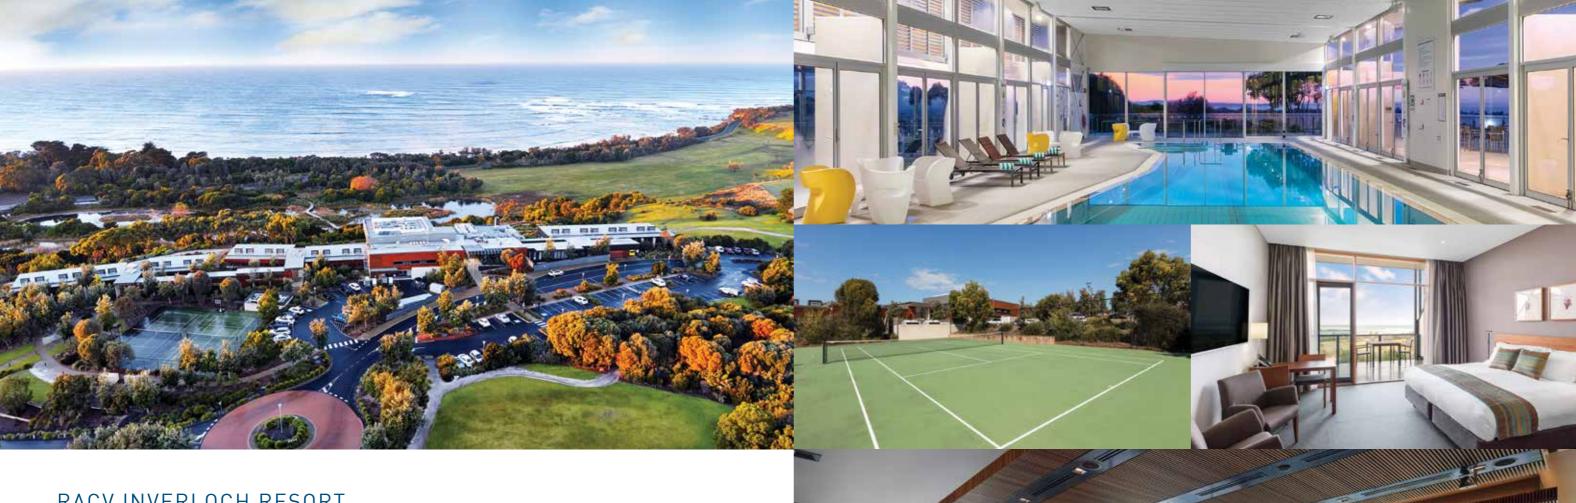

## RACV INVERLOCH RESORT

## RACV INVERLOCH RESORT

Nestled in the heart of Victoria's spectacular South Gippsland coast, with sweeping views of Bass Strait and Anderson Inlet, is RACV Inverloch Resort. This stunning property provides the perfect venue for events both large and small.

### **CONFERENCE FACILITIES**

- 200 seated banquet room with multiple configurations available
- 2 ocean-view boardrooms. Can be combined to accommodate 20 quests
- Break-out rooms
- Complimentary Wi-Fi
- High-quality AV equipment

### ACCOMMODATION

- 25 resort rooms
- 26 ocean-view rooms
- 20 two and three bedroom villas
- 20 two bedroom deluxe cabins
- Complimentary Wi-Fi
- Widescreen TV
- Room service

### RECREATION FACILITIES

- Indoor swimming pool
- Spa
- Sauna
- Tennis courts
- Gym
- Games room
- Walking trails