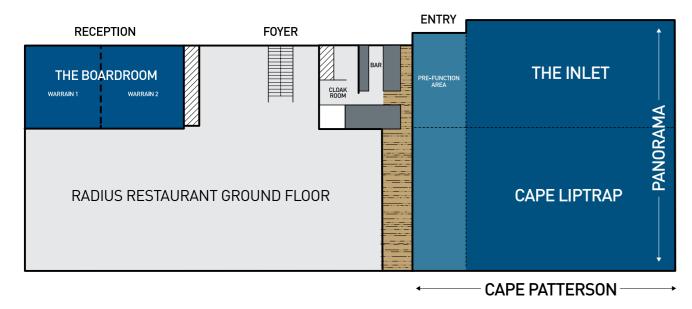

### LEVEL 1

Main plenary room is a flexible event space that can be divided into multiple spaces forming the below room configurations

## CAPACITIES

| ROOM            | HEIGHT (m) | AREA (m2) | COCKTAIL<br>STYLE | BANQUET<br>STYLE | CABARET<br>STYLE | THEATRE<br>STYLE | C'ROOM<br>STYLE | B'ROOM<br>STYLE | U SHAPE<br>STYLE | DINNER<br>DANCE |
|-----------------|------------|-----------|-------------------|------------------|------------------|------------------|-----------------|-----------------|------------------|-----------------|
| The Inlet       | 3.5        | 116       | 100               | 60               | 42               | 120              | 60              | 40              | 35               | -               |
| Cape Liptrap    | 3.5        | 152       | 160               | 90               | 63               | 160              | 80              | 50              | 40               | -               |
| Cape Paterson   | 3.5        | 200       | 180               | 120              | 84               | 200              | 100             | 60              | 50               | -               |
| Panorama        | 3.5        | 352       | 280               | 200              | 140              | 250              | 150             | 80              | 60               | 180             |
| Warrain 1       | 2.9        | 30        | -                 | -                | -                | -                | -               | 10              | -                | -               |
| Warrain 2       | 2.9        | 30        | -                 | -                | -                | -                | -               | 10              | -                | -               |
| Recreation Room | 2.9        | 122       | 50                | 30               | -                | 40               | 30              | 20              | 20               | -               |
| The Boardroom   | 2.9        | 60        | -                 | 20               | -                | -                | -               | 20              | -                | -               |