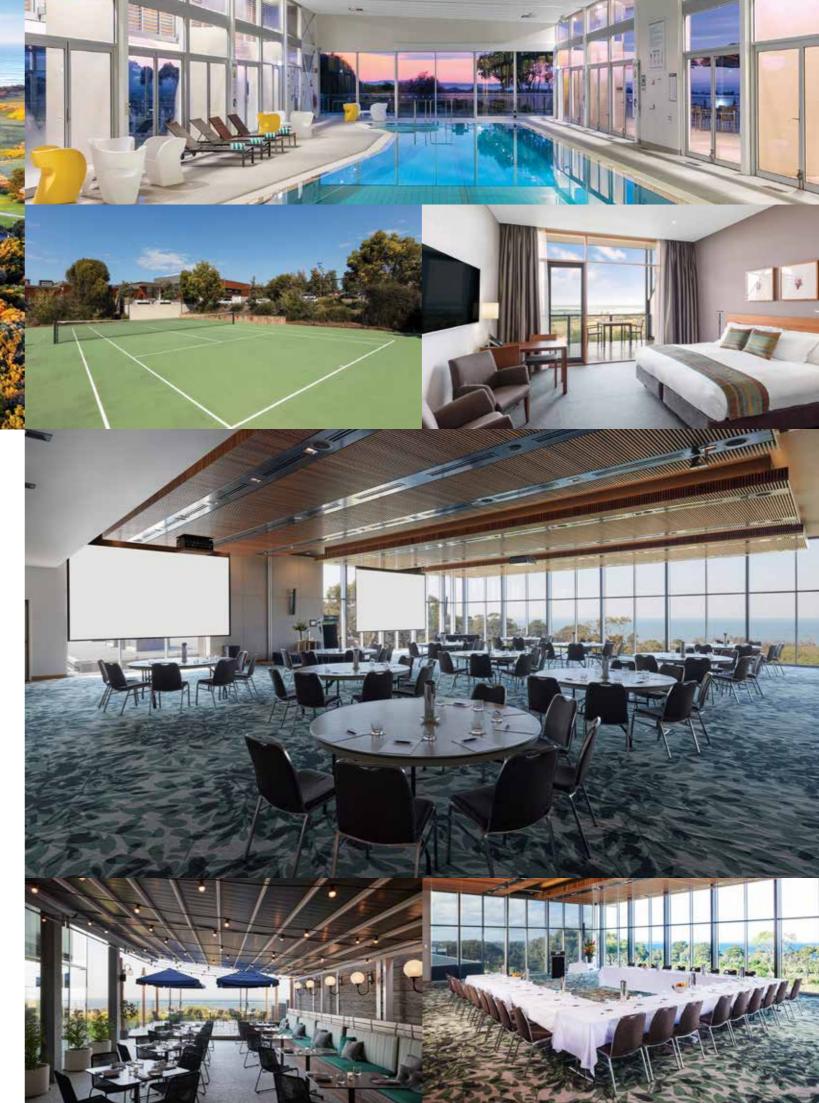

### **CONFERENCE FACILITIES**

- 200 seated banquet room with multiple configurations available
- 2 ocean-view boardrooms. Can be combined to accommodate 20 quests
- Break-out rooms
- Complimentary Wi-Fi
- High-quality AV equipment

### DINING

- Restaurant
- Lounge bar
- Outdoor BBQ

### RECREATION FACILITIES

- Indoor swimming pool
- Spa
- Sauna
- Tennis courts
- Gym
- Games room
- Walking trails