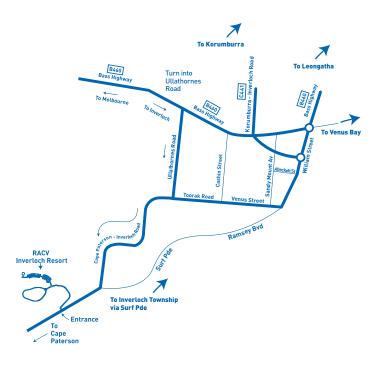

## Location Map

## Please see reverse for directions

## **RACV Inverloch Resort**

70 Cape Paterson-Inverloch Road Inverloch Victoria 3996 Australia **Telephone** 03 5674 0000 racv.com.au/resorts

GPS Coordinates: 38°64′98″S, 145°69′02″E Country VicRoads Reference (Edition7): Page 102, E4

## DIRECTIONS FROM MELBOURNE

| DIRECTIONS FROM MELBOORNE  |                                                                                                       |        |
|----------------------------|-------------------------------------------------------------------------------------------------------|--------|
| 1.                         | Make your way to Cranbourne                                                                           |        |
| 2.                         | From Cranbourne follow the South Gippsland<br>Highway towards Phillip Island                          | 76km   |
| 3.                         | At Phillip Island turnoff (roundabout) continue straight towards Wonthaggi                            | 18.8km |
| 4.                         | Drive through Wonthaggi until you reach<br>a roundabout                                               |        |
| 5.                         | At the roundabout, take 1st exit on to Bass Highway                                                   | 11.6km |
| 6.                         | Approximately 3km prior to the Inverloch turnoff<br>turn right at Ullathornes Rd (Blue sign 'RACV 4') | 1.3km  |
| 7.                         | Turn right at the intersection at the end of this road into Toorak Road (Blue sign 'RACV 3')          | 3km    |
| 8.                         | RACV Inverloch Resort is approximately 3km along this road on your right hand side                    |        |
| DIRECTIONS FROM LEONGATHA  |                                                                                                       |        |
| 1.                         | From Strezlecki Highway, at first roundabout<br>take second exit onto McCartin St<br>or               | 0.2km  |
|                            | From (Koonwarra) South Gippsland Highway at first roundabout take first exit onto McCartin St         | 0.2km  |
| 2.                         | At next roundabout, take 2nd exit onto Bass Highway                                                   | 25.4km |
| 3.                         | At the roundabout, take 3rd exit onto Bass Hwy                                                        | 2.1km  |
| 4.                         | Turn left at Ullathornes Rd (Blue sign 'RACV 4')                                                      | 1.3km  |
| 5.                         | Turn right at the intersection at the end of this road into Toorak Road (Blue sign 'RACV 3')          | 3km    |
| 6.                         | RACV Inverloch Resort is approximately 3km along this road on your right hand side                    |        |
| DIRECTIONS FROM KORUMBURRA |                                                                                                       |        |
| 1.                         | From Warragul Road, turn left onto South<br>Gippsland Highway                                         | 0.5km  |
| 2.                         | Turn right onto Radovick Street                                                                       | 13.5km |
| 3.                         | Continue along Radovick Street /Jumbunna Road<br>/ Korumburra-Wonthaggi Road                          |        |
| 4.                         | Turn left onto Korumburra-Inverloch Road                                                              | 13.4km |
| 5.                         | At T intersection, turn right onto Bass Highway                                                       | 1.1km  |
| 6.                         | Turn left at Ullathornes Rd (Blue sign 'RACV 4')                                                      | 1.3km  |
| 7.                         | Turn right at the intersection at the end of this road into Toorak Road (Blue sign 'RACV 3')          | 3km    |
| 8.                         | RACV Inverloch Resort is approximately 3km along this road on your right hand side                    |        |