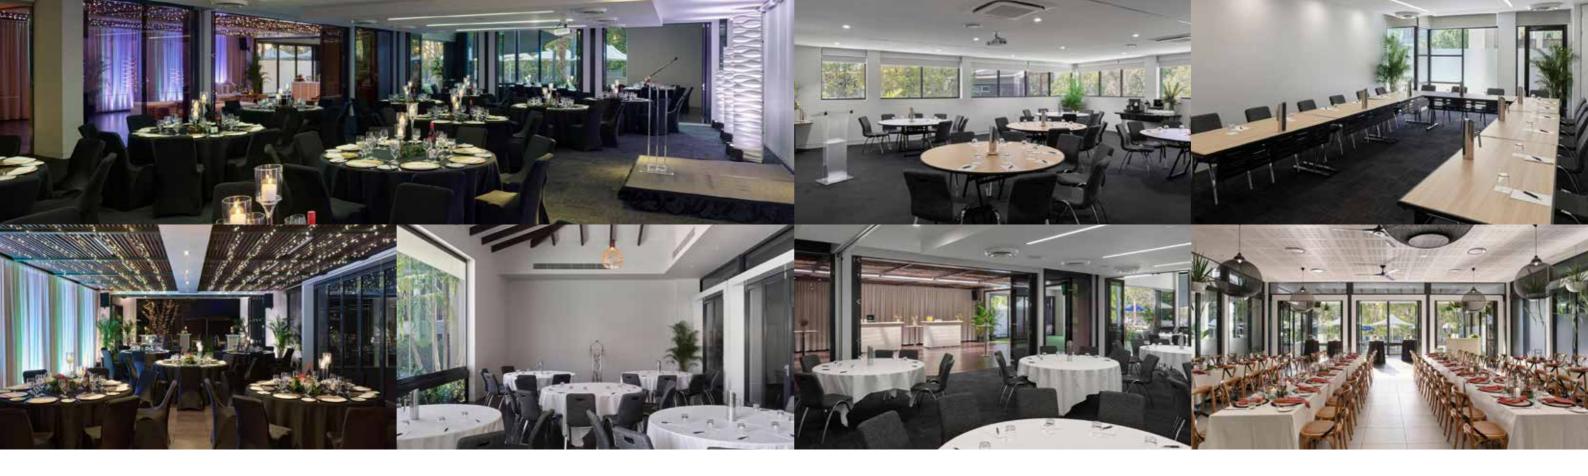

### **CONFERENCE FACILITIES**

- 150 seat ballroom
- 4 versatile meeting rooms
- Alfresco and undercover break-out areas
- Complimentary Wi-Fi

# CAPACITIES

| ROOM                         | HEIGHT (m) | AREA (m2) | LONG<br>TABLES          | COCKTAIL<br>STYLE | BANQUET<br>STYLE | CABARET<br>STYLE | THEATRE<br>STYLE | C'ROOM<br>STYLE | B'ROOM<br>STYLE | U SHAPE<br>STYLE |
|------------------------------|------------|-----------|-------------------------|-------------------|------------------|------------------|------------------|-----------------|-----------------|------------------|
| Noosa Sound 1                | 2.7        | 91        | -                       | -                 | 60               | 48               | 60               | 36              | 28              | 33               |
| Noosa Sound 2                | 2.7        | 91        | -                       | -                 | 60               | 48               | 60               | 36              | 28              | 33               |
| Noosa Sound 3                | 2.7        | 71        | -                       | 50                | 60               | 35               | 50               | 24              | 24              | 21               |
| Noosa Sound 1 & 2            | 2.7        | 182       | -                       | 200               | 120              | 98               | 150              | 72              | -               | -                |
| Noosa Sound Whole (1, 2 & 3) | 2.7        | 253       | -                       | 250               | 170              | 133              | 200              | -               | -               | -                |
| Magellan 1                   | 2.7        | 49.5      | -                       | -                 | 24               | 21               | 30               | 18              | 16              | 16               |
| Magellan 2                   | 2.7        | 49.5      | -                       | -                 | 24               | 21               | 30               | 18              | 16              | 16               |
| Magellan 1 & 2               | 2.7        | 99        | -                       | -                 | 60               | 42               | 60               | 24              | 20              | 18               |
| Weyba Room                   | 2.7        | 86        | -                       | -                 | 48               | 42               | 50               | 27              | 24              | 24               |
| Little Cove                  | 2.7        | 37.5      | -                       | -                 | -                | -                | -                | 12              | 18              | 16               |
| Indoor Terrace               | 2.7        | 86.5      | -                       | 150               | 60               | -                | 50               | -               | -               | -                |
| Arcuri Restaurant            | 2.7        | 118       | 100                     | 200               | -                | -                | -                | -               | -               | -                |
| Acuri Terrace                | 2.7        | 90        | 44 (4 tables<br>11 pax) | 50                | -                | -                | -                | -               | -               | -                |