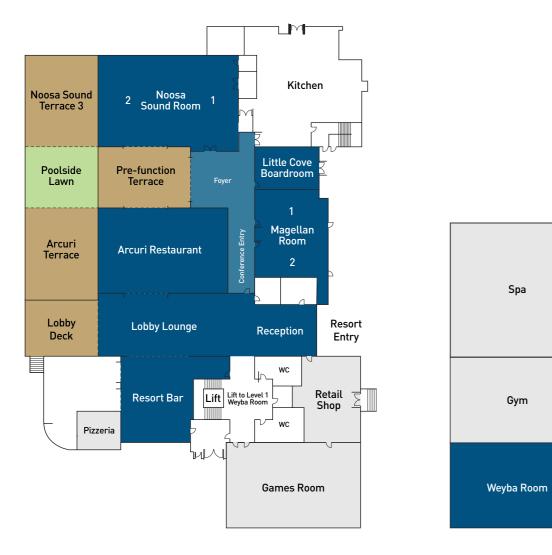

## **RACV NOOSA RESORT**

94 Noosa Drive, Noosa Heads QLD Telephone: 1300 273 962 eventsnoosa@racv.com.au

GROUND FLOOR

FIRST FLOOR

# CAPACITIES

| ROOM                         | HEIGHT (m) | AREA (m2) | LONG<br>TABLES          | COCKTAIL<br>STYLE | BANQUET<br>STYLE | CABARET<br>STYLE | THEATRE<br>STYLE | C'ROOM<br>STYLE | B'ROOM<br>STYLE | U SHAPE<br>STYLE |
|------------------------------|------------|-----------|-------------------------|-------------------|------------------|------------------|------------------|-----------------|-----------------|------------------|
| Noosa Sound 1                | 2.7        | 91        | -                       | -                 | 60               | 48               | 60               | 36              | 28              | 33               |
| Noosa Sound 2                | 2.7        | 91        | -                       | -                 | 60               | 48               | 60               | 36              | 28              | 33               |
| Noosa Sound 3                | 2.7        | 71        | -                       | 50                | 60               | 35               | 50               | 24              | 24              | 21               |
| Noosa Sound 1 & 2            | 2.7        | 182       | -                       | 200               | 120              | 98               | 150              | 72              | -               | -                |
| Noosa Sound Whole (1, 2 & 3) | 2.7        | 253       | -                       | 250               | 170              | 133              | 200              | -               | -               | -                |
| Magellan 1                   | 2.7        | 49.5      | -                       | -                 | 24               | 21               | 30               | 18              | 16              | 16               |
| Magellan 2                   | 2.7        | 49.5      | -                       | -                 | 24               | 21               | 30               | 18              | 16              | 16               |
| Magellan 1 & 2               | 2.7        | 99        | -                       | -                 | 60               | 42               | 60               | 24              | 20              | 18               |
| Weyba Room                   | 2.7        | 86        | -                       | -                 | 48               | 42               | 50               | 27              | 24              | 24               |
| Little Cove                  | 2.7        | 37.5      | -                       | -                 | -                | -                | -                | 12              | 18              | 16               |
| Indoor Terrace               | 2.7        | 86.5      | -                       | 150               | 60               | -                | 50               | -               | -               | -                |
| Arcuri Restaurant            | 2.7        | 118       | 100                     | 200               | -                | -                | -                | -               | -               | -                |
| Acuri Terrace                | 2.7        | 90        | 44 (4 tables<br>11 pax) | 50                | -                | -                | -                | -               | -               | -                |