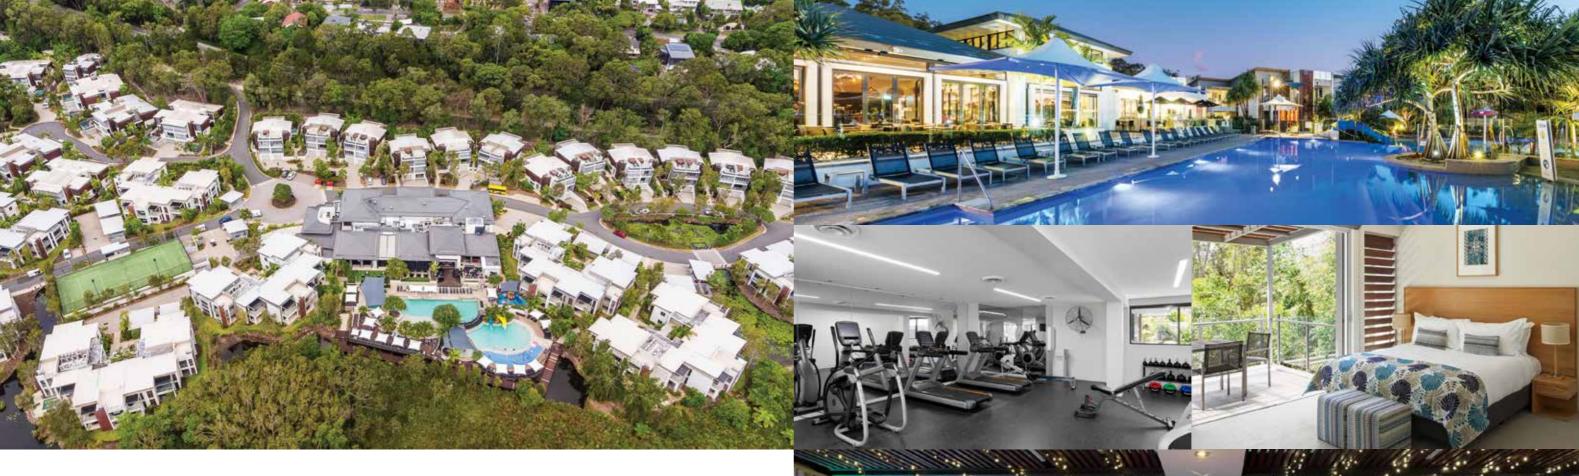

# RACV NOOSA RESORT

Situated on Queensland's Sunshine Coast and overlooking a pristine wetlands sanctuary, RACV Noosa Resort is just 30 minutes' drive from Sunshine Coast Airport and 90 minutes from Brisbane Airport. It provides a secluded and relaxed location for your event, while still being close to Noosa's iconic Hastings Street, pristine beach and national park.

### **CONFERENCE FACILITIES**

- 150 seat ballroom
- 4 versatile meeting rooms
- Alfresco and undercover break-out areas
- Complimentary Wi-Fi

### ACCOMMODATION

338 bedrooms and bathrooms consisting of;

- 24 one bedroom suites
- 30 one bedroom apartments
- 54 two bedroom, two bathroom apartments
- 24 three bedroom, three bathroom apartments
- 26 three bedroom villas
- 13 three bedroom luxury enclave villas
- Complimentary Wi-Fi
- Widescreen TV
- Foxtel
- Room service

### RECREATION FACILITIES

- Gym
- Day spa
- Heated swimming pool
- Floodlit tennis courts
- Bike hire