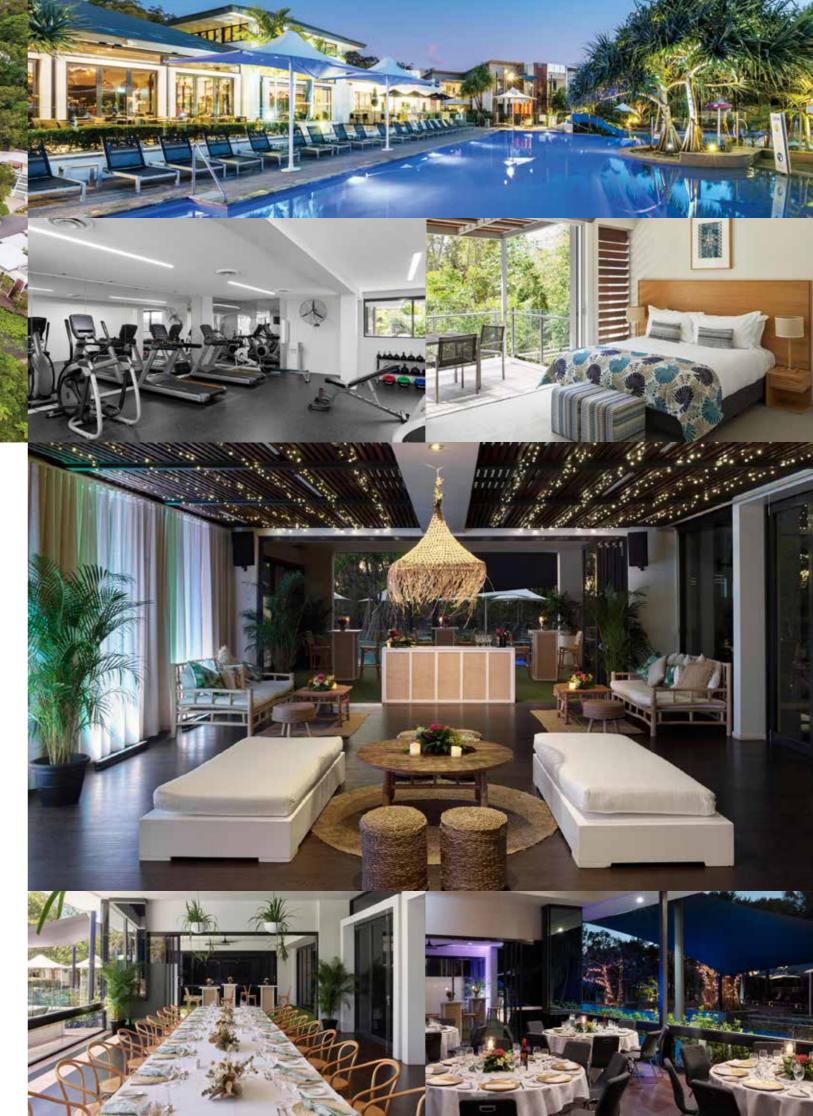

### **CONFERENCE FACILITIES**

- 150 seat ballroom
- 4 versatile meeting rooms
- Alfresco and undercover break-out areas
- Complimentary Wi-Fi

### ACCOMMODATION

338 bedrooms and bathrooms consisting of;

- 24 one bedroom suites
- 30 one bedroom apartments
- 54 two bedroom, two bathroom apartments
- 24 three bedroom, three bathroom apartments
- 26 three bedroom villas
- 13 three bedroom luxury enclave villas
- Complimentary Wi-Fi
- Widescreen TV
- Foxtel
- Room service

### DINING

- Restaurant
- Bar
- Pizzeria