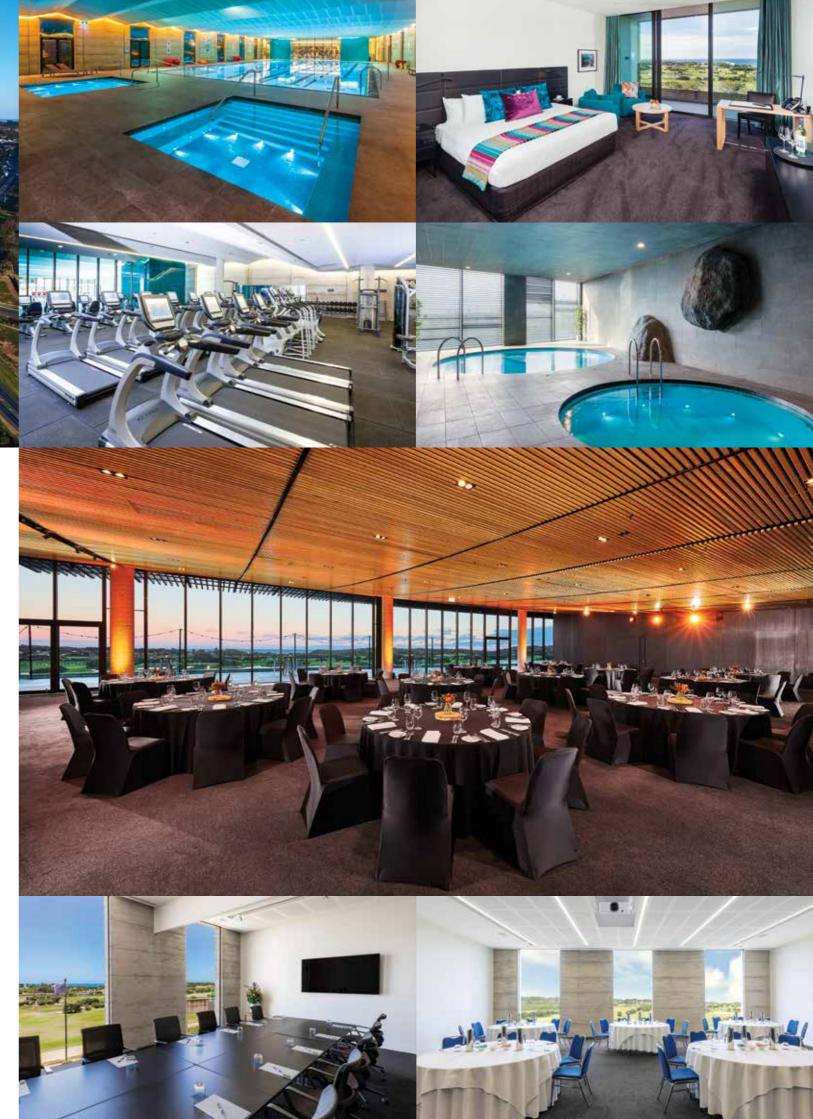

#### CONFERENCE FACILITIES

- 10 versatile function areas for up to 410 people
- 340 seat pillarless ballroom
- 3 pre-function areas
- Private outdoor terrace
- Complimentary Wi-Fi
- High-quality AV equipment
- Dedicated event coordinators

#### ACCOMMODATION

- 92 accommodation rooms with ocean or golf views
- Complimentary Wi-Fi
- Widescreen TV
- 24-hour room service
- 24-hour reception

#### RECREATION FACILITIES

- 18-hole golf course
- Day spa
- Gym
- Indoor swimming pool
- Spa
- Sauna
- Floodlit tennis courts
- Games room with pool table, table tennis and arcade games