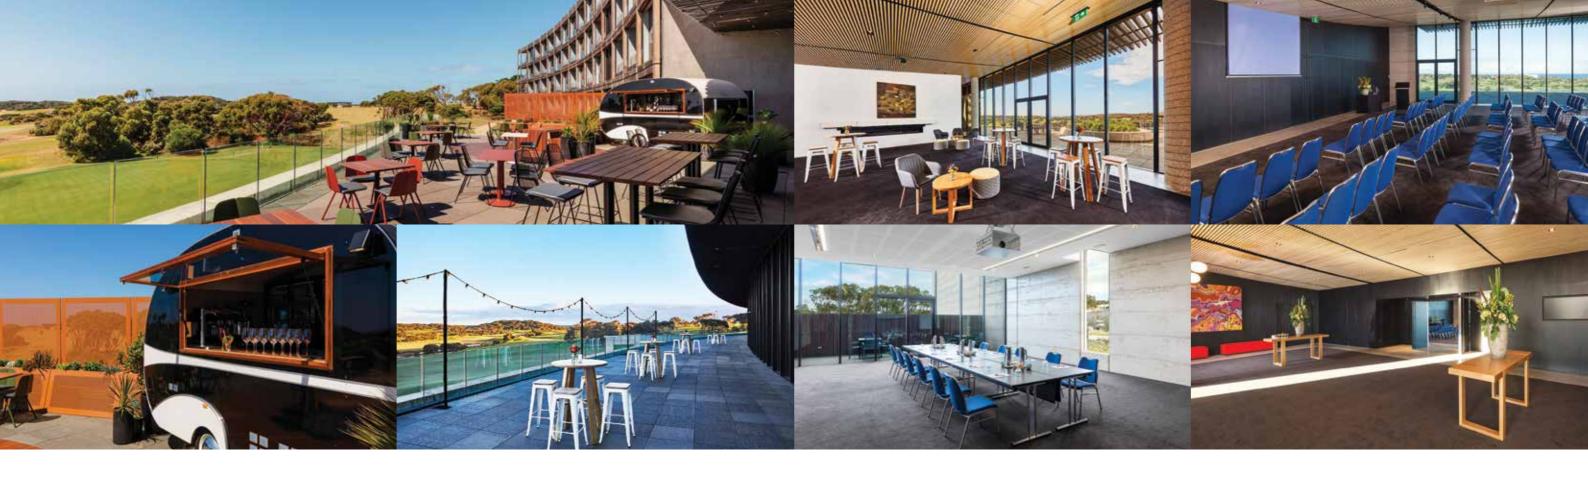

#### CONFERENCE FACILITIES

- 10 versatile function areas for up to 410 people
- 340 seat pillarless ballroom
- 3 pre-function areas
- Private outdoor terrace
- Complimentary Wi-Fi
- High-quality AV equipment
- Dedicated event coordinators

#### DINING

- Restaurant
- Bistro
- Bar