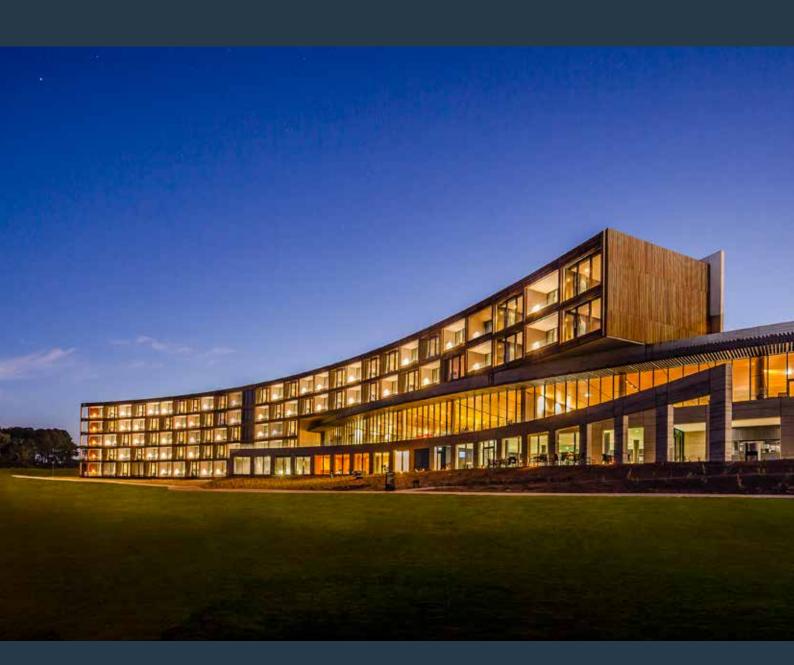

### RACV TORQUAY RESORT

At the gateway to one of the world's most stunning coastal drives, RACV Torquay Resort, is a 75 minute trip from Melbourne's CBD and only 40 minutes from Avalon Airport. Perched between the beautiful Torquay and Jan Juc beaches, the resort is set on an expansive golf course with spectacular ocean views and easy beach access.

#### RACV TORQUAY RESORT

1 Great Ocean Road, Torquay VIC Telephone: +61 3 5261 1600 events\_torquay@racv.com.au