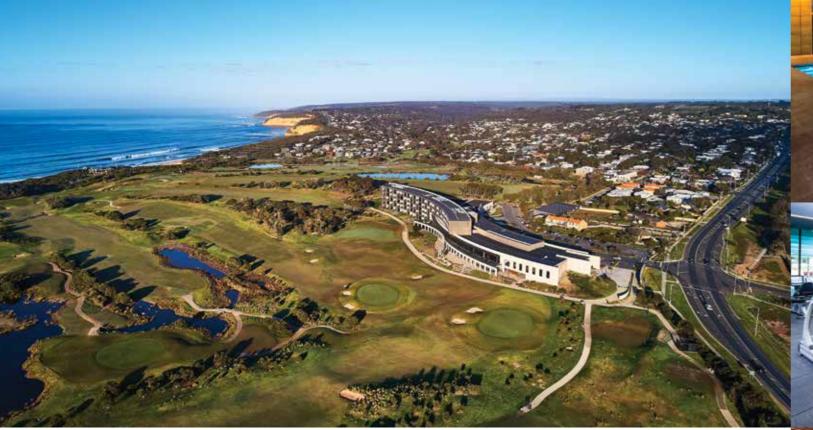

### RACV TORQUAY RESORT

At the gateway to one of the world's most stunning coastal drives, RACV Torquay Resort, is a 75 minute trip from Melbourne's CBD and only 40 minutes from Avalon Airport. Perched between the beautiful Torquay and Jan Juc beaches, the resort is set on an expansive golf course with spectacular ocean views and easy beach access.

#### RECREATION FACILITIES

- 18-hole golf course
- Day spa
- Gym
- Indoor swimming pool
- Spa
- Sauna
- Floodlit tennis courts
- Games room with pool table, table tennis and arcade games