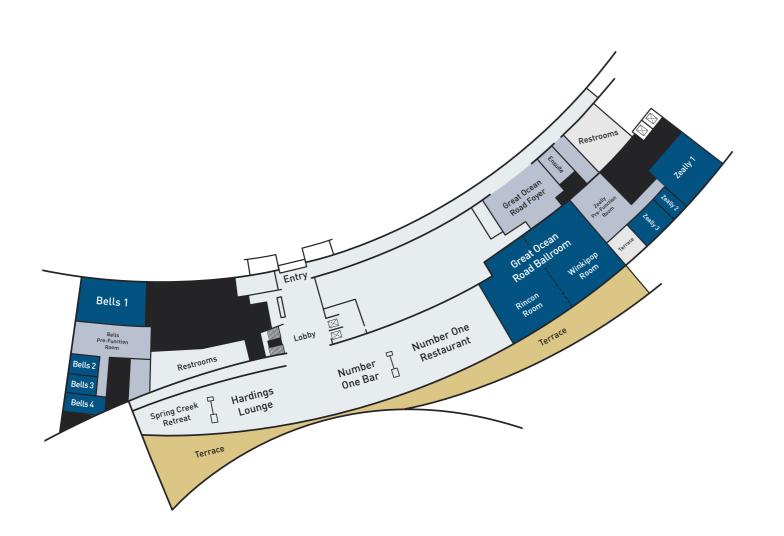

#### CONFERENCE FACILITIES

- 10 versatile function areas for up to 410 people
- 340 seat pillarless ballroom
- 3 pre-function areas
- Private outdoor terrace
- Complimentary Wi-Fi
- High-quality AV equipment
- Dedicated event coordinators

## CAPACITIES

| ROOM                      | HEIGHT (m) | AREA (m2) | COCKTAIL<br>STYLE | BANQUET<br>STYLE | CABARET<br>STYLE | THEATRE<br>STYLE | C'ROOM<br>STYLE | B'ROOM<br>STYLE | U SHAPE<br>STYLE | DINNER<br>DANCE |
|---------------------------|------------|-----------|-------------------|------------------|------------------|------------------|-----------------|-----------------|------------------|-----------------|
| Great Ocean Road Ballroom | 3.2 - 4.3  | 474       | 410               | 270              | 216              | 340              | 220             | -               | -                | 240             |
| Rincon Room               | 3.2 - 4.3  | 233       | 150               | 110              | 80               | 140              | 100             | -               | -                | 80              |
| Winkipop Room             | 3.2 - 4.3  | 240       | 170               | 120              | 88               | 150              | 110             | -               | -                | 90              |
| Zeally Room 1             | 3.4        | 135       | 100               | 90               | 56               | 96               | 60              | 36              | 30               | -               |
| Zeally Room 2             | 3.4        | 24        | -                 | -                | -                | -                | -               | 10              | -                | -               |
| Zeally Room 3             | 3.4        | 48        | -                 | -                | 16               | 30               | -               | 20              | 20               | -               |
| Bells Room 1              | 3.4        | 114       | 80                | 50               | 40               | 72               | 45              | 36              | 25               | -               |
| Bells Room 2              | 3.4        | 27        | -                 | -                | -                | -                | -               | 10              | -                | -               |
| Bells Room 3              | 3.4        | 27        | -                 | -                | -                | -                | -               | 10              | -                | -               |
| Bells Room 4              | 3.4        | 37        | -                 | -                | -                | -                | -               | 14              | -                | -               |