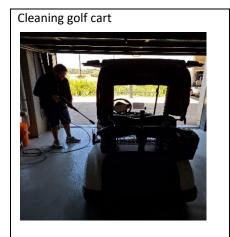

## **Key Tasks:**

- 1. Customers service and sales within on site golf shop
- 2. Preparing and delivery of golf buggy, golf bags and golf clubs for customers
- 3. Answering enquiries in relation to bookings
- 4. Preparing golf carts
- 5. Retrieving, inspection and cleaning of golf carts
- 6. Driving food and drinks cart around course
- 7. Basic admin tasks