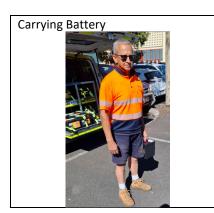

### **Battery Replacement**

# **Key Tasks:**

- 1. Fitting replacement batteries
- 2. Fitting replacement wheels/tyres
- 3. Locksmith services: lock outs, jammed doors, jammed windows
- 4. Assisting customers who have run out of fuel
- 5. Assessing and assisting with electrical faults (mechanical repairs temporary and permanent)
- 6. Customer service including taking payments

| Material Handling | 0 | F | С | Comments          |
|-------------------|---|---|---|-------------------|
| Lift              |   | V |   | F: Up to 9kg      |
|                   |   | V |   | O: Up to 40kg     |
| Carry             |   | ٧ |   | Up to 33kg        |
| Pull/Push         | ٧ |   |   | Car jack/draws in |
|                   |   |   |   | van               |
| Reach             |   | ٧ |   | Vehicle access    |
| Awkward Postures  | ٧ |   |   | Vehicle access    |
| Twisting          | ٧ |   |   | Vehicle access    |