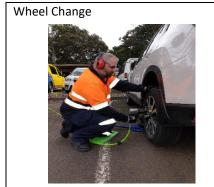

# **Key Tasks:**

- 1. Fitting replacement batteries
- 2. Fitting replacement wheels/tyres
- 3. Locksmith services: lock outs, jammed doors, jammed windows
- 4. Assisting customers who have run out of fuel
- 5. Assessing and assisting with electrical faults (mechanical repairs temporary and permanent)
- 6. Customer service including taking payments