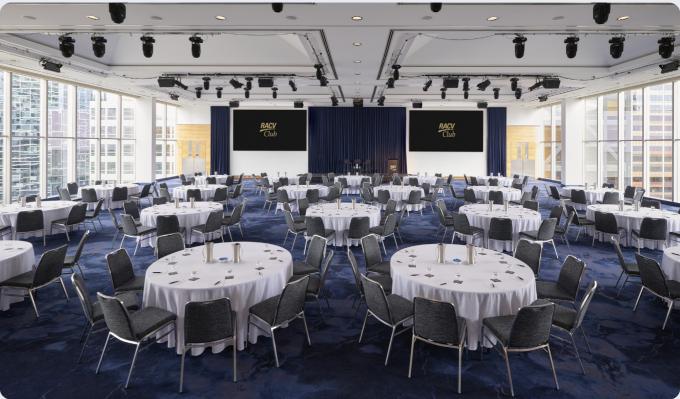

### **CONFERENCE FACILITIES**

- 500 seat function room
- 260 seat Club Pavilion
- 31 seat luxury theatrette
- 20 seat intimate wine cellar
- 7 multi-configurable meeting rooms
- 200 seat cocktail bar
- Outdoor terraces with spectacular views
- Complimentary Wi-Fi
- High-quality AV equipment with on-site technicians

# **CAPACITIES**

| ROOM                            | HEIGHT<br>(m) | AREA<br>(m2) | COCKTAIL<br>STYLE | BANQUET<br>STYLE | CABARET<br>STYLE | THEATRE<br>STYLE | C'ROOM<br>STYLE | B'ROOM<br>STYLE | U SHAPE<br>STYLE | DINNER<br>DANCE | EXHIBITION<br>BOOTHS<br>(3m x<br>2.5m) |
|---------------------------------|---------------|--------------|-------------------|------------------|------------------|------------------|-----------------|-----------------|------------------|-----------------|----------------------------------------|
| Level 17 Function<br>Room       | 5             | 593          | 500               | 400              | 288              | 500              | 228             | -               | -                | 350             | 24                                     |
| Level 17 Pre-function<br>Lounge | -             | -            | 200               | -                | -                | -                | -               | -               | -                | -               | -                                      |
| Level 2 Bayside<br>Room 4       | 3.5           | 250          | 190               | 80               | 64               | 120              | 54              | 48              | -                | -               | -                                      |
| Level 2 One Room                | 3.5           | 80           | 60                | 50               | 40               | 60               | 36              | 18              | 24               | -               | -                                      |
| Level 2 Two Rooms               | 3.5           | 158          | 140               | 100              | 80               | 120              | 84              | 54              | 48               | 60              | -                                      |
| Level 2 Three Rooms             | 3.5           | 229          | 200               | 150              | 120              | 180              | 120             | 72              | 72               | 100             | -                                      |
| Club Pavilion                   | 3             | 228.8        | 200               | 120              | 96               | 260              | 102             | -               | 54               | 100             | -                                      |
| Theatrette                      | 3.25          | 58           | -                 | -                | -                | 31               | -               | -               | -                | -               | -                                      |
| Wine Cellar                     | 2.4           | 73           | 20                | -                | -                | -                | -               | 20              | -                | -               | -                                      |