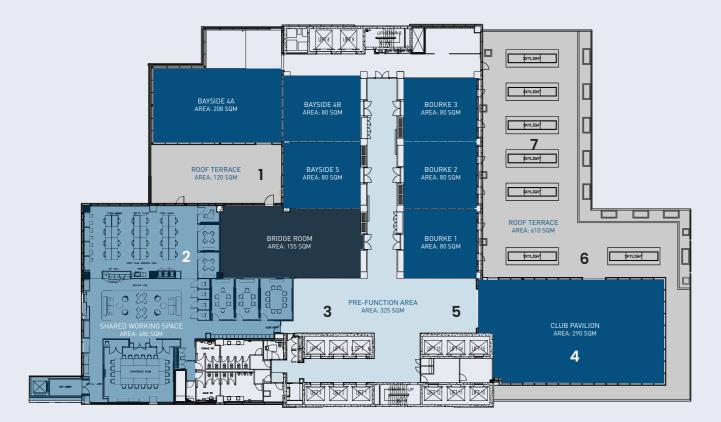

### LEVEL 2

- 1. Outdoor Bayside Terrace
- 2. Shared Working Space
- 3. Pre-function breakout area
- 4. Club Pavilion

- 5. Club Pavilion Pre-Function Area
- 6. Outdoor Club Pavilion Terrace
- 7. Outdoor Bourke Terrace