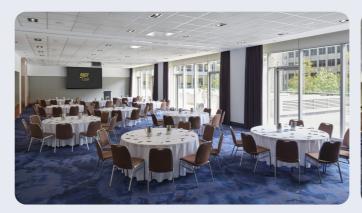

### **CONFERENCE FACILITIES**

- 500 seat function room
- 260 seat Club Pavilion
- 31 seat luxury theatrette
- 20 seat intimate wine cellar
- 7 multi-configurable meeting rooms
- 200 seat cocktail bar
- Outdoor terraces with spectacular views
- Complimentary Wi-Fi
- High-quality AV equipment with on-site technicians