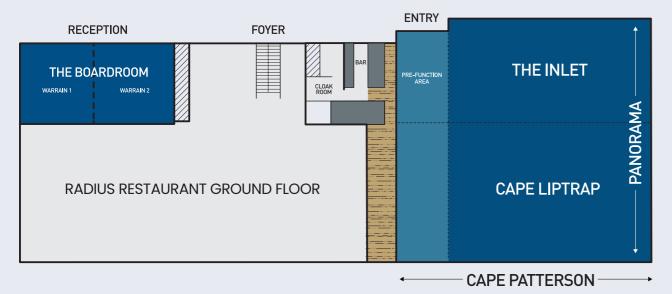

Call (03) 5674 0000 or email

inverlochevents@racv.com.au

CONTACT

LEVEL 1

Main plenary room is a flexible event space that can be divided into multiple spaces forming the below room configurations

### **CAPACITIES**

| ROOM            | HEIGHT<br>(m) | AREA<br>(m2) | COCKTAIL<br>STYLE | BANQUET<br>STYLE | CABARET<br>STYLE | THEATRE<br>STYLE | C'ROOM<br>STYLE | B'ROOM<br>STYLE | U SHAPE<br>STYLE | DINNER<br>DANCE |
|-----------------|---------------|--------------|-------------------|------------------|------------------|------------------|-----------------|-----------------|------------------|-----------------|
| The Inlet       | 3.5           | 116          | 100               | 60               | 42               | 120              | 60              | 40              | 35               | -               |
| Cape Liptrap    | 3.5           | 152          | 160               | 90               | 63               | 160              | 80              | 50              | 40               | -               |
| Cape Paterson   | 3.5           | 200          | 180               | 120              | 84               | 200              | 100             | 60              | 50               | -               |
| Panorama        | 3.5           | 352          | 280               | 200              | 140              | 250              | 150             | 80              | 60               | 180             |
| Warrain 1       | 2.9           | 30           | -                 | -                | -                | -                | -               | 10              | -                | -               |
| Warrain 2       | 2.9           | 30           | -                 | -                | -                | -                | -               | 10              | -                | -               |
| Recreation Room | 2.9           | 122          | 50                | 30               | -                | 40               | 30              | 20              | 20               | -               |
| The Boardroom   | 2.9           | 60           | -                 | 20               | -                | -                | -               | 20              | -                | -               |