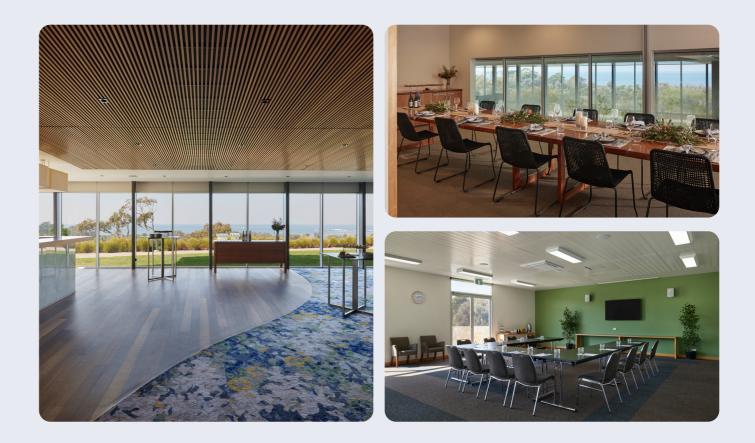

## **RACV INVERLOCH RESORT**

Nestled in the heart of Victoria's spectacular South Gippsland coast, with sweeping views of Bass Strait and Anderson Inlet, is RACV Inverloch Resort. With direct beach access, floor-to-ceiling windows, and serene coastal surroundings, the resort provides an environment ideal for engaging minds. Your perfect venue for events both large and small.

#### **CONFERENCE FACILITIES**

- 200 seated banquet room with multiple configurations available
- 2 ocean-view boardrooms accommodating up to 20 guests
- Break-out rooms
- Complimentary Wi-Fi
- High-quality AV equipment