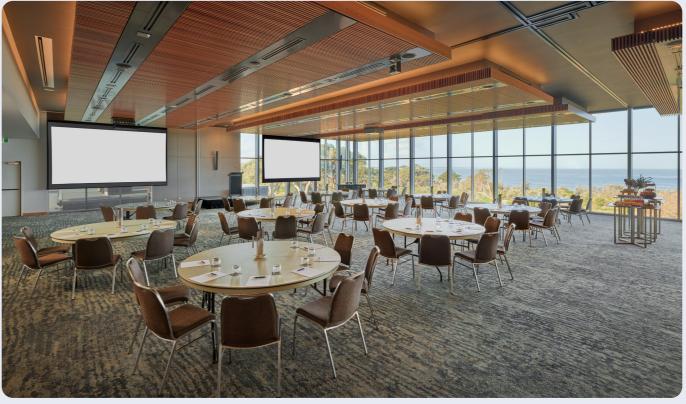

#### **CONFERENCE FACILITIES**

- 200 seated banquet room with multiple configurations available
- 2 ocean-view boardrooms accommodating up to 20 guests
- Break-out rooms
- Complimentary Wi-Fi
- High-quality AV equipment