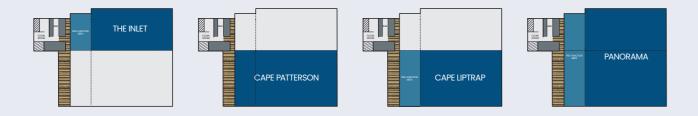

Call (03) 5674 0000 or email

inverlochevents@racv.com.au

CONTACT

LEVEL 1

Main plenary room is a flexible event space that can be divided into multiple spaces forming the below room configurations

### **CAPACITIES**

| ROOM            | HEIGHT<br>(m) | AREA<br>(m2) | COCKTAIL<br>STYLE | BANQUET<br>STYLE | CABARET<br>STYLE | THEATRE<br>STYLE | C'ROOM<br>STYLE | B'ROOM<br>STYLE | U SHAPE<br>STYLE | DINNER<br>DANCE |
|-----------------|---------------|--------------|-------------------|------------------|------------------|------------------|-----------------|-----------------|------------------|-----------------|
| The Inlet       | 3.5           | 116          | 100               | 60               | 42               | 120              | 60              | 40              | 35               | -               |
| Cape Liptrap    | 3.5           | 152          | 160               | 90               | 63               | 160              | 80              | 50              | 40               | -               |
| Cape Paterson   | 3.5           | 200          | 180               | 120              | 84               | 200              | 100             | 60              | 50               | -               |
| Panorama        | 3.5           | 352          | 280               | 200              | 140              | 250              | 150             | 80              | 60               | 180             |
| Warrain 1       | 2.9           | 30           | -                 | -                | -                | -                | -               | 10              | -                | -               |
| Warrain 2       | 2.9           | 30           | -                 | -                | -                | -                | -               | 10              | -                | -               |
| Recreation Room | 2.9           | 122          | 50                | 30               | -                | 40               | 30              | 20              | 20               | -               |
| The Boardroom   | 2.9           | 60           | -                 | 20               | -                | -                | -               | 20              | -                | -               |