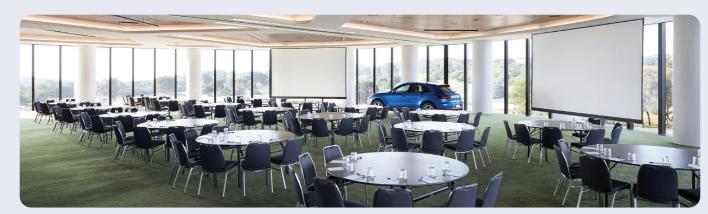

#### **CONFERENCE FACILITIES**

- 10 conference rooms with natural light
- 2 pre-function areas
- Green room
- Breakout areas
- Complimentary Wi-Fi
- AV equipment

# **CAPACITIES**

| ROOM                      | AREA<br>(m2) | COCKTAIL<br>STYLE | BANQUET<br>STYLE | CABARET<br>STYLE | THEATRE<br>STYLE | C'ROOM<br>STYLE | B'ROOM<br>STYLE | U SHAPE<br>STYLE | DINNER<br>DANCE | EXHIBITION<br>BOOTHS<br>(3m x 3m) |
|---------------------------|--------------|-------------------|------------------|------------------|------------------|-----------------|-----------------|------------------|-----------------|-----------------------------------|
| Great Southern Ballroom   | 483          | 450               | 300              | 240              | 450              | 200             | 220             | -                | 240             | 26                                |
| GSB Pre Function Area     | 233          | -                 | -                | -                | -                | -               | -               | -                | -               | 5                                 |
| Great Southern Ballroom 1 | 241          | 225               | 150              | 120              | 225              | 100             | 85              | 50               | 110             | 13                                |
| Great Southern Ballroom 2 | 241          | 225               | 150              | 120              | 225              | 100             | 85              | 50               | 110             | 13                                |
| Horizon Ballroom          | 382          | 370               | 200              | 160              | 340              | 120             | 190             | -                | 160             | 16                                |
| HB Pre Function Area      | 159          | -                 | -                | -                | -                | -               | -               | -                | -               | 4                                 |
| Horizon Ballroom 1        | 191          | 185               | 90               | 72               | 170              | 60              | 95              | 35               | 60              | 8                                 |
| Horizon Ballroom 2        | 189          | 185               | 90               | 72               | 170              | 60              | 95              | 35               | 60              | 8                                 |
| Flinders 1                | 48           | -                 | 30               | 24               | 40               | 20              | 20              | 20               | -               | -                                 |
| Flinders 2                | 54           | -                 | 30               | 24               | 40               | 20              | 20              | 24               | -               | -                                 |
| Bass 2 -5                 | 20           | -                 | -                | -                | -                | -               | 10              | -                | -               | -                                 |
| Banksia Room              | 120          | 80                | -                | 60               | -                | -               | -               | -                | -               | -                                 |