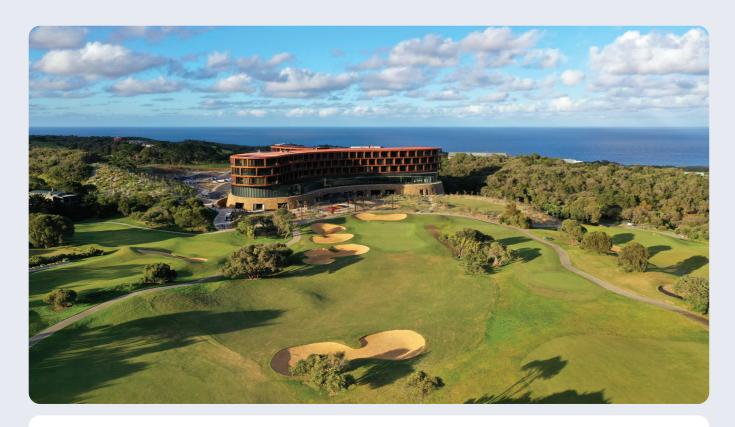

# **RECREATION FACILITIES**

- Championship 18-hole golf course
- Practice facilities
- Floodlit tennis courts
- Gym and group fitness room
- Day spa
- Driving range
- Indoor swimming pool, spa and sauna
- Games room