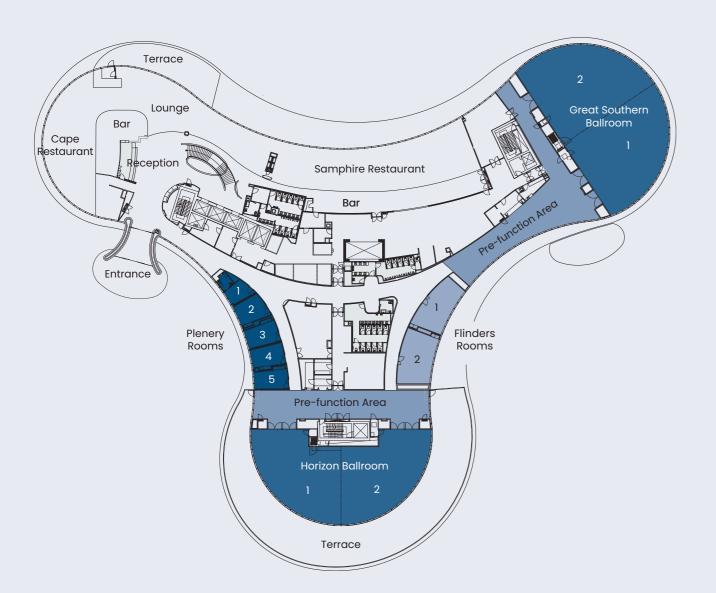

#### **CONFERENCE FACILITIES**

- 10 conference rooms with natural light
- 2 pre-function areas
- Green room
- Breakout areas
- Complimentary Wi-Fi
- AV equipment

# **CAPACITIES**

| ROOM                      | AREA<br>(m2) | COCKTAIL<br>STYLE | BANQUET<br>STYLE | CABARET<br>STYLE | THEATRE<br>STYLE | C'ROOM<br>STYLE | B'ROOM<br>STYLE | U SHAPE<br>STYLE | DINNER<br>DANCE | EXHIBITION<br>BOOTHS<br>(3m x 3m) |
|---------------------------|--------------|-------------------|------------------|------------------|------------------|-----------------|-----------------|------------------|-----------------|-----------------------------------|
| Great Southern Ballroom   | 483          | 450               | 300              | 240              | 450              | 200             | 220             | -                | 240             | 26                                |
| GSB Pre Function Area     | 233          | -                 | -                | -                | -                | -               | -               | -                | -               | 5                                 |
| Great Southern Ballroom 1 | 241          | 225               | 150              | 120              | 225              | 100             | 85              | 50               | 110             | 13                                |
| Great Southern Ballroom 2 | 241          | 225               | 150              | 120              | 225              | 100             | 85              | 50               | 110             | 13                                |
| Horizon Ballroom          | 382          | 370               | 200              | 160              | 340              | 120             | 190             | -                | 160             | 16                                |
| HB Pre Function Area      | 159          | -                 | -                | -                | -                | -               | -               | -                | -               | 4                                 |
| Horizon Ballroom 1        | 191          | 185               | 90               | 72               | 170              | 60              | 95              | 35               | 60              | 8                                 |
| Horizon Ballroom 2        | 189          | 185               | 90               | 72               | 170              | 60              | 95              | 35               | 60              | 8                                 |
| Flinders 1                | 48           | -                 | 30               | 24               | 40               | 20              | 20              | 20               | -               | -                                 |
| Flinders 2                | 54           | -                 | 30               | 24               | 40               | 20              | 20              | 24               | -               | -                                 |
| Bass 2 -5                 | 20           | -                 | -                | -                | -                | -               | 10              | -                | -               | -                                 |
| Banksia Room              | 120          | 80                | -                | 60               | -                | -               | -               | -                | -               | -                                 |