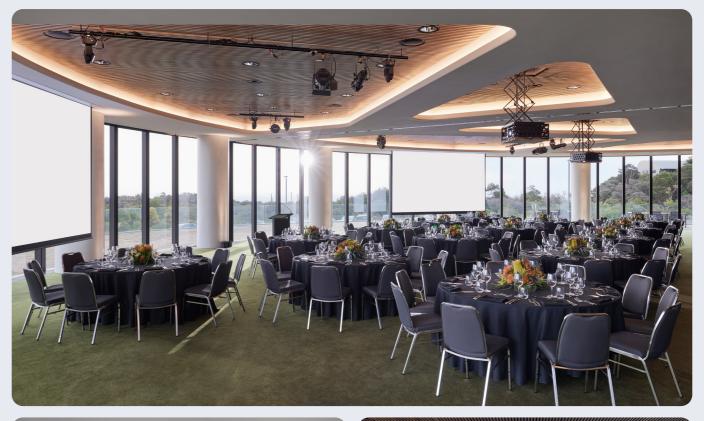

#### **CONFERENCE FACILITIES**

- 10 conference rooms with natural light
- 2 pre-function areas
- Green room
- Breakout areas
- Complimentary Wi-Fi
- AV equipment

# **CAPACITIES**

| ROOM                      | AREA<br>(m2) | COCKTAIL<br>STYLE | BANQUET<br>STYLE | CABARET<br>STYLE | THEATRE<br>STYLE | C'ROOM<br>STYLE | B'ROOM<br>STYLE | U SHAPE<br>STYLE | DINNER<br>DANCE | EXHIBITION<br>BOOTHS<br>(3m x 3m) |
|---------------------------|--------------|-------------------|------------------|------------------|------------------|-----------------|-----------------|------------------|-----------------|-----------------------------------|
| Great Southern Ballroom   | 483          | 450               | 300              | 240              | 450              | 200             | 220             | -                | 240             | 26                                |
| GSB Pre Function Area     | 233          | -                 | -                | -                | -                | -               | -               | -                | -               | 5                                 |
| Great Southern Ballroom 1 | 241          | 225               | 150              | 120              | 225              | 100             | 85              | 50               | 110             | 13                                |
| Great Southern Ballroom 2 | 241          | 225               | 150              | 120              | 225              | 100             | 85              | 50               | 110             | 13                                |
| Horizon Ballroom          | 382          | 370               | 200              | 160              | 340              | 120             | 190             | -                | 160             | 16                                |
| HB Pre Function Area      | 159          | -                 | -                | -                | -                | -               | -               | -                | -               | 4                                 |
| Horizon Ballroom 1        | 191          | 185               | 90               | 72               | 170              | 60              | 95              | 35               | 60              | 8                                 |
| Horizon Ballroom 2        | 189          | 185               | 90               | 72               | 170              | 60              | 95              | 35               | 60              | 8                                 |
| Flinders 1                | 48           | -                 | 30               | 24               | 40               | 20              | 20              | 20               | -               | -                                 |
| Flinders 2                | 54           | -                 | 30               | 24               | 40               | 20              | 20              | 24               | -               | -                                 |
| Bass 2 -5                 | 20           | -                 | -                | -                | -                | -               | 10              | -                | -               | -                                 |
| Banksia Room              | 120          | 80                | -                | 60               | -                | -               | -               | -                | -               | -                                 |