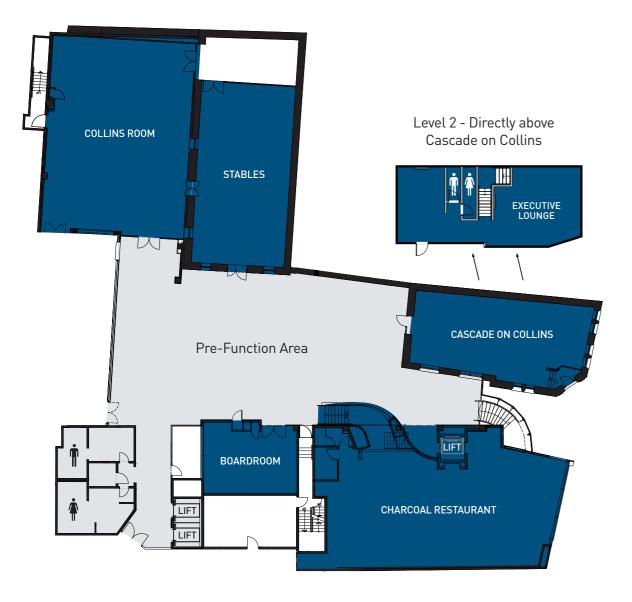

# RACV HOBART HOTEL

In the centre of Hobart's cultural precinct, near Constitution Dock and Salamanca place, is the stylish and elegant RACV Hobart Hotel. A brilliant combination of historic buildings and contemporary design, it can accommodate events for up to 220 guests.

# CONFERENCE FACILITIES

- 220 seated conference or 120 seated banquet room
- Range of flexible room set-ups
- Pre-function area with natural light
- Complimentary Wi-Fi
- High-quality AV equipment

### DINING

- Charcoal Restaurant
- Cascade on Collins

# CAPACITIES

| ROOM             | HEIGHT<br>(m) | AREA<br>(m2) | COCKTAIL<br>STYLE | B'ROOM<br>STYLE | C'ROOM<br>STYLE | THEAT<br>STYL |
|------------------|---------------|--------------|-------------------|-----------------|-----------------|---------------|
| Collins Room     | 2.7           | 205          | 220               | 60              | 80              | 140           |
| The Stables      | 2.65          | 127          | 110               | 30              | 38              | 120           |
| Boardroom        | 2.6           | 45           | -                 | 16              | -               | -             |
| Executive Lounge | 2.6           | 70           | 35                | 12              | -               | -             |