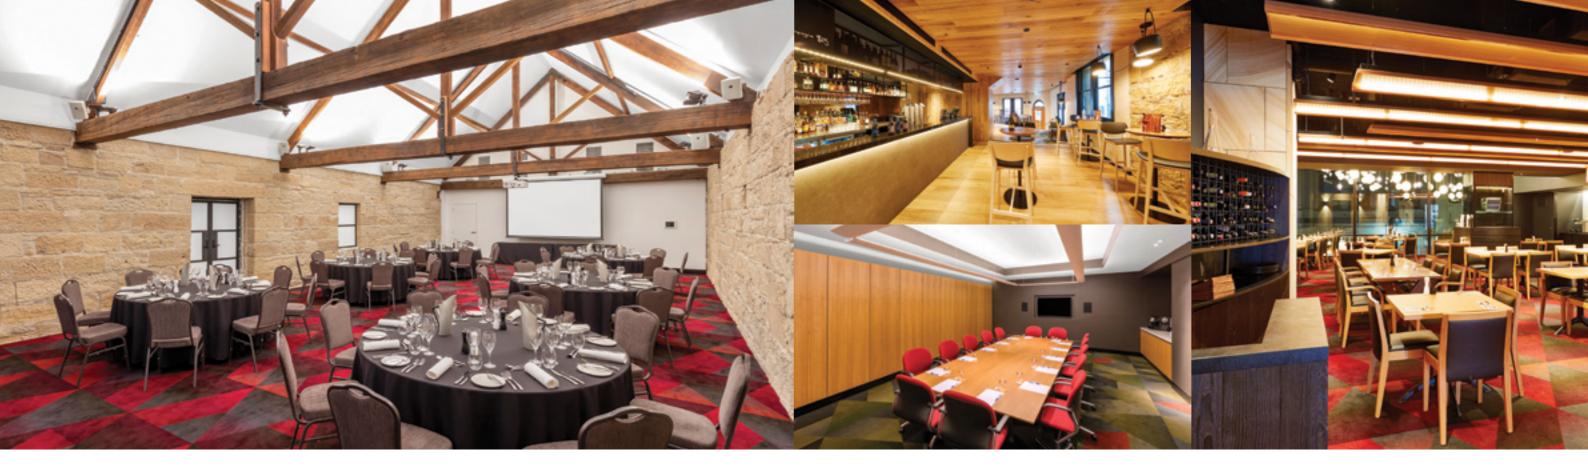

# CONFERENCE FACILITIES

- 220 seated conference or 120 seated banquet room
- Range of flexible room set-ups
- Pre-function area with natural light
- Complimentary Wi-Fi
- High-quality AV equipment

### DINING

- Charcoal Restaurant
- Cascade on Collins