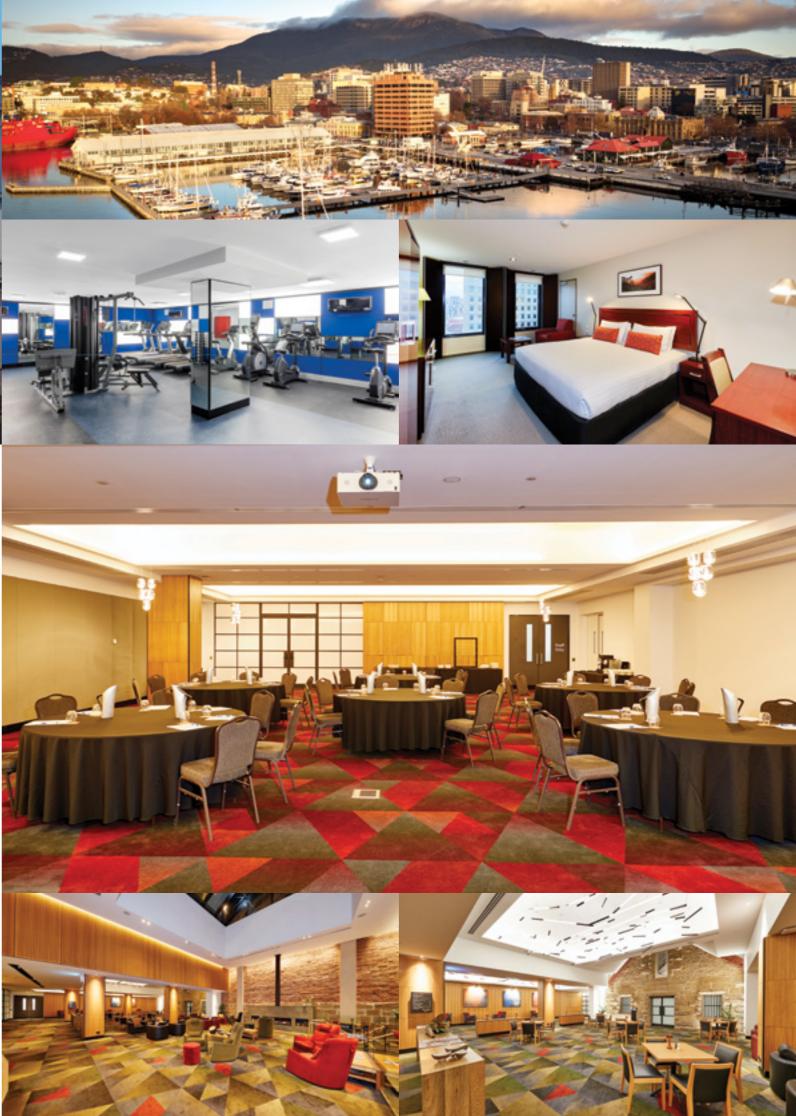

# CONFERENCE FACILITIES

- 220 seated conference or 120 seated banquet room
- Range of flexible room set-ups
- Pre-function area with natural light
- Complimentary Wi-Fi
- High-quality AV equipment

### ACCOMMODATION

- 125 accommodation rooms overall
- 70 standard hotel room
- 45 apartment style rooms
- 10 premium apartments
- Complimentary Wi-Fi
- Widescreen TV
- Lifestyle Panel

# RECREATION FACILITIES

• 24 hour Gymnasium