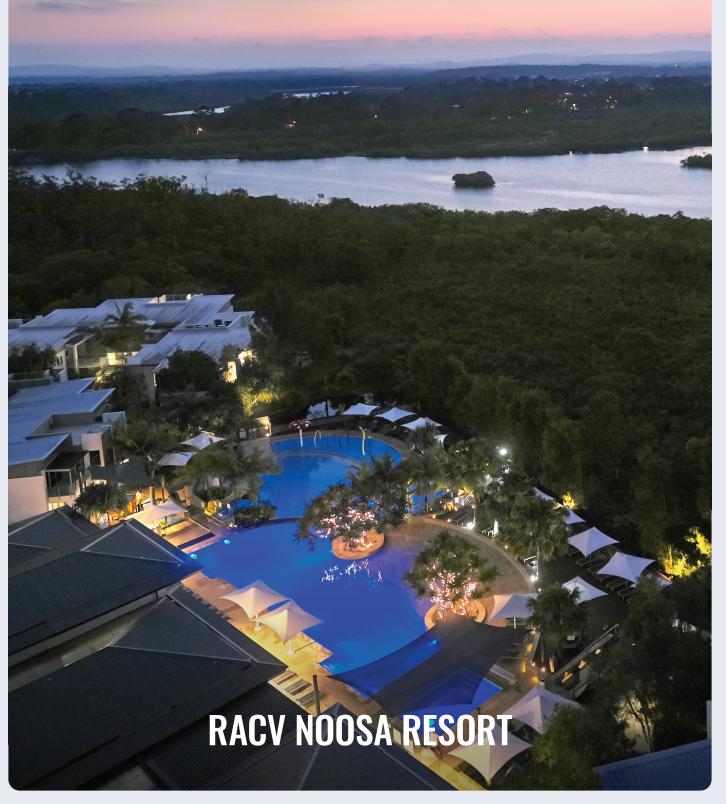

# **RACV NOOSA RESORT**

Situated on Queensland's Sunshine Coast and overlooking a pristine wetlands sanctuary, RACV Noosa Resort is just 30 minutes' drive from Sunshine Coast Airport and 90 minutes from Brisbane Airport. The resort offers a tropical paradise perfect for a complete property takeover. Close to the iconic beaches of Noosa, this venue provides a harmonious blend of professional focus and relaxation, ensuring attendees leave refreshed and inspired.

#### **RECREATION FACILITIES**

- Gym
- Day spa
- Heated swimming pool
- Floodlit tennis courts
- Bike hire