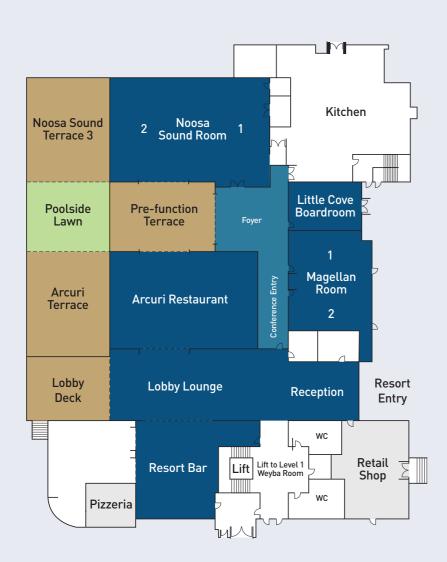

## **CAPACITIES**

| ROOM                         | HEIGHT<br>(m) | AREA<br>(m2) | LONG<br>TABLES             | COCKTAIL<br>STYLE | BANQUET<br>STYLE | CABARET<br>STYLE | THEATRE<br>STYLE | C'ROOM<br>STYLE | B'ROOM<br>STYLE | U SHAPE<br>STYLE |
|------------------------------|---------------|--------------|----------------------------|-------------------|------------------|------------------|------------------|-----------------|-----------------|------------------|
| Noosa Sound 1                | 2.7           | 91           | -                          | -                 | 60               | 48               | 60               | 36              | 28              | 33               |
| Noosa Sound 2                | 2.7           | 91           | -                          | -                 | 60               | 48               | 60               | 36              | 28              | 33               |
| Noosa Sound 3                | 2.7           | 71           | -                          | 50                | 60               | 35               | 50               | 24              | 24              | 21               |
| Noosa Sound 1 & 2            | 2.7           | 182          | -                          | 200               | 120              | 98               | 150              | 72              | -               | -                |
| Noosa Sound Whole (1, 2 & 3) | 2.7           | 253          | -                          | 250               | 170              | 133              | 200              | -               | -               | -                |
| Magellan 1                   | 2.7           | 49.5         | -                          | -                 | 24               | 21               | 30               | 18              | 16              | 16               |
| Magellan 2                   | 2.7           | 49.5         | -                          | -                 | 24               | 21               | 30               | 18              | 16              | 16               |
| Magellan 1 & 2               | 2.7           | 99           | -                          | -                 | 60               | 42               | 60               | 24              | 20              | 18               |
| Weyba Room                   | 2.7           | 86           | -                          | -                 | 48               | 42               | 50               | 27              | 24              | 24               |
| Little Cove                  | 2.7           | 37.5         | -                          | -                 | -                | -                | -                | 12              | 18              | 16               |
| Indoor Terrace               | 2.7           | 86.5         | -                          | 150               | 60               | -                | 50               | -               | -               | -                |
| Arcuri Restaurant            | 2.7           | 118          | 100                        | 200               | -                | -                | -                | -               | -               | -                |
| Acuri Terrace                | 2.7           | 90           | 44<br>(4 tables<br>11 pax) | 50                | -                | -                | -                | -               | -               | -                |