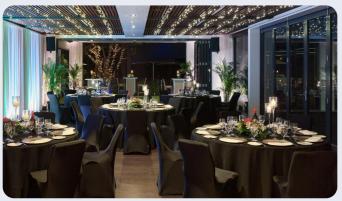

#### **CONFERENCE FACILITIES**

- 150 seat ballroom
- 4 versatile meeting rooms
- Alfresco and undercover break-out areas
- Complimentary Wi-Fi

## **CAPACITIES**

| ROOM                         | HEIGHT<br>(m) | AREA<br>(m2) | LONG<br>TABLES             | COCKTAIL<br>STYLE | BANQUET<br>STYLE | CABARET<br>STYLE | THEATRE<br>STYLE | C'ROOM<br>STYLE | B'ROOM<br>STYLE | U SHAPE<br>STYLE |
|------------------------------|---------------|--------------|----------------------------|-------------------|------------------|------------------|------------------|-----------------|-----------------|------------------|
| Noosa Sound 1                | 2.7           | 91           | -                          | -                 | 60               | 48               | 60               | 36              | 28              | 33               |
| Noosa Sound 2                | 2.7           | 91           | -                          | -                 | 60               | 48               | 60               | 36              | 28              | 33               |
| Noosa Sound 3                | 2.7           | 71           | -                          | 50                | 60               | 35               | 50               | 24              | 24              | 21               |
| Noosa Sound 1 & 2            | 2.7           | 182          | -                          | 200               | 120              | 98               | 150              | 72              | -               | -                |
| Noosa Sound Whole (1, 2 & 3) | 2.7           | 253          | -                          | 250               | 170              | 133              | 200              | -               | -               | -                |
| Magellan 1                   | 2.7           | 49.5         | -                          | -                 | 24               | 21               | 30               | 18              | 16              | 16               |
| Magellan 2                   | 2.7           | 49.5         | -                          | -                 | 24               | 21               | 30               | 18              | 16              | 16               |
| Magellan 1 & 2               | 2.7           | 99           | -                          | -                 | 60               | 42               | 60               | 24              | 20              | 18               |
| Weyba Room                   | 2.7           | 86           | -                          | -                 | 48               | 42               | 50               | 27              | 24              | 24               |
| Little Cove                  | 2.7           | 37.5         | -                          | -                 | -                | -                | -                | 12              | 18              | 16               |
| Indoor Terrace               | 2.7           | 86.5         | -                          | 150               | 60               | -                | 50               | -               | -               | -                |
| Arcuri Restaurant            | 2.7           | 118          | 100                        | 200               | -                | -                | -                | -               | -               | -                |
| Acuri Terrace                | 2.7           | 90           | 44<br>(4 tables<br>11 pax) | 50                | -                | -                | -                | -               | -               | -                |