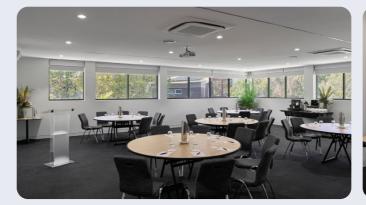

#### **CONFERENCE FACILITIES**

- 150 seat ballroom
- 4 versatile meeting rooms
- Alfresco and undercover break-out areas
- Complimentary Wi-Fi

## **CAPACITIES**

| ROOM                         | HEIGHT<br>(m) | AREA<br>(m2) | LONG<br>TABLES             | COCKTAIL<br>STYLE | BANQUET<br>STYLE | CABARET<br>STYLE | THEATRE<br>STYLE | C'ROOM<br>STYLE | B'ROOM<br>STYLE | U SHAPE<br>STYLE |
|------------------------------|---------------|--------------|----------------------------|-------------------|------------------|------------------|------------------|-----------------|-----------------|------------------|
| Noosa Sound 1                | 2.7           | 91           | -                          | -                 | 60               | 48               | 60               | 36              | 28              | 33               |
| Noosa Sound 2                | 2.7           | 91           | -                          | -                 | 60               | 48               | 60               | 36              | 28              | 33               |
| Noosa Sound 3                | 2.7           | 71           | -                          | 50                | 60               | 35               | 50               | 24              | 24              | 21               |
| Noosa Sound 1 & 2            | 2.7           | 182          | -                          | 200               | 120              | 98               | 150              | 72              | -               | -                |
| Noosa Sound Whole (1, 2 & 3) | 2.7           | 253          | -                          | 250               | 170              | 133              | 200              | -               | -               | -                |
| Magellan 1                   | 2.7           | 49.5         | -                          | -                 | 24               | 21               | 30               | 18              | 16              | 16               |
| Magellan 2                   | 2.7           | 49.5         | -                          | -                 | 24               | 21               | 30               | 18              | 16              | 16               |
| Magellan 1 & 2               | 2.7           | 99           | -                          | -                 | 60               | 42               | 60               | 24              | 20              | 18               |
| Weyba Room                   | 2.7           | 86           | -                          | -                 | 48               | 42               | 50               | 27              | 24              | 24               |
| Little Cove                  | 2.7           | 37.5         | -                          | -                 | -                | -                | -                | 12              | 18              | 16               |
| Indoor Terrace               | 2.7           | 86.5         | -                          | 150               | 60               | -                | 50               | -               | -               | -                |
| Arcuri Restaurant            | 2.7           | 118          | 100                        | 200               | -                | -                | -                | -               | -               | -                |
| Acuri Terrace                | 2.7           | 90           | 44<br>(4 tables<br>11 pax) | 50                | -                | -                | -                | -               | -               | -                |