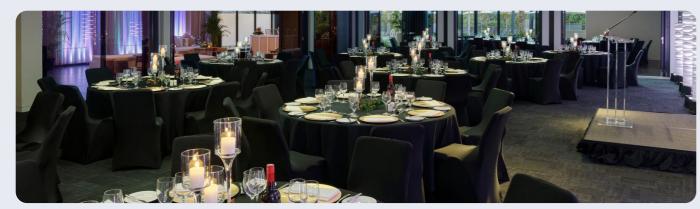

#### **CONFERENCE FACILITIES**

- 150 seat ballroom
- 4 versatile meeting rooms
- Alfresco and undercover break-out areas
- Complimentary Wi-Fi

## **CAPACITIES**

| ROOM                         | HEIGHT<br>(m) | AREA<br>(m2) | LONG<br>TABLES             | COCKTAIL<br>STYLE | BANQUET<br>STYLE | CABARET<br>STYLE | THEATRE<br>STYLE | C'ROOM<br>STYLE | B'ROOM<br>STYLE | U SHAPE<br>STYLE |
|------------------------------|---------------|--------------|----------------------------|-------------------|------------------|------------------|------------------|-----------------|-----------------|------------------|
| Noosa Sound 1                | 2.7           | 91           | -                          | -                 | 60               | 48               | 60               | 36              | 28              | 33               |
| Noosa Sound 2                | 2.7           | 91           | -                          | -                 | 60               | 48               | 60               | 36              | 28              | 33               |
| Noosa Sound 3                | 2.7           | 71           | -                          | 50                | 60               | 35               | 50               | 24              | 24              | 21               |
| Noosa Sound 1 & 2            | 2.7           | 182          | -                          | 200               | 120              | 98               | 150              | 72              | -               | -                |
| Noosa Sound Whole (1, 2 & 3) | 2.7           | 253          | -                          | 250               | 170              | 133              | 200              | -               | -               | -                |
| Magellan 1                   | 2.7           | 49.5         | -                          | -                 | 24               | 21               | 30               | 18              | 16              | 16               |
| Magellan 2                   | 2.7           | 49.5         | -                          | -                 | 24               | 21               | 30               | 18              | 16              | 16               |
| Magellan 1 & 2               | 2.7           | 99           | -                          | -                 | 60               | 42               | 60               | 24              | 20              | 18               |
| Weyba Room                   | 2.7           | 86           | -                          | -                 | 48               | 42               | 50               | 27              | 24              | 24               |
| Little Cove                  | 2.7           | 37.5         | -                          | -                 | -                | -                | -                | 12              | 18              | 16               |
| Indoor Terrace               | 2.7           | 86.5         | -                          | 150               | 60               | -                | 50               | -               | -               | -                |
| Arcuri Restaurant            | 2.7           | 118          | 100                        | 200               | -                | -                | -                | -               | -               | -                |
| Acuri Terrace                | 2.7           | 90           | 44<br>(4 tables<br>11 pax) | 50                | -                | -                | -                | -               | -               | -                |