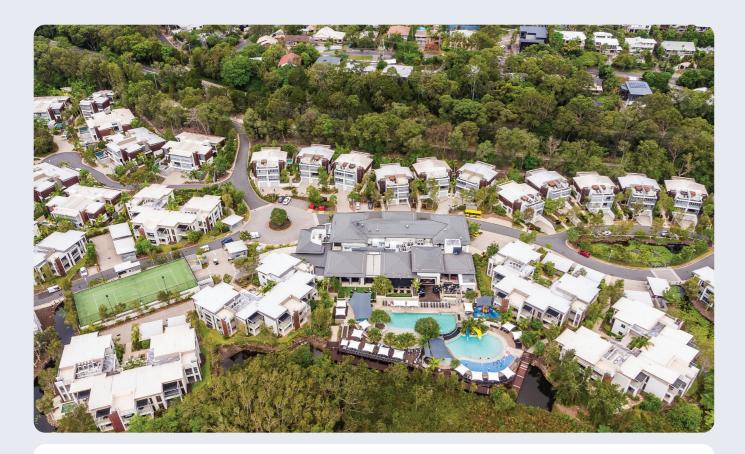

# **RACV NOOSA RESORT**

Situated on Queensland's Sunshine Coast and overlooking a pristine wetlands sanctuary, RACV Noosa Resort is just 30 minutes' drive from Sunshine Coast Airport and 90 minutes from Brisbane Airport. The resort offers a tropical paradise perfect for a complete property takeover. Close to the iconic beaches of Noosa, this venue provides a harmonious blend of professional focus and relaxation, ensuring attendees leave refreshed and inspired.

#### **ACCOMMODATION**

- 338 bedrooms and bathrooms consisting of;
  - 24 one bedroom suites
  - 30 one bedroom apartments
  - 54 two bedroom, two bathroom apartments
  - 24 three bedroom, three bathroom apartments
  - 26 three bedroom villas
  - 13 three bedroom luxury enclave villas
- Complimentary Wi-Fi
- Widescreen TV
- TV casting
- Room service